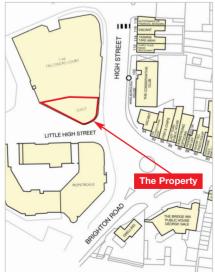

The property is situated at the junction of the pedestrianised Little High Street and High Street (A283) close to the roundabout junction of High Street and Brighton Road (A259).

Occupiers close by include Domino's Pizza and a number of local traders.