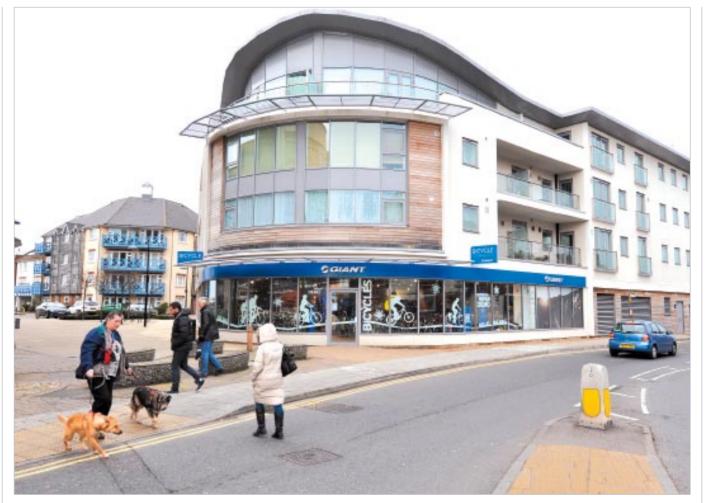

## **Description**

The property is arranged on ground floor only to provide a large recently constructed shop unit which forms part of the Ropetackle development, the remainder of which provides 225 residential units which are not included in the sale.

### **Tenancy**

The property is at present let to MR CYCLES (SHOREHAM) LTD guaranteed by Giant UK Ltd for a term of 15 years from 10th June 2011 at a current rent of £50,000 per annum, exclusive of rates. The lease provides for rent reviews every fifth year of the term and contains full repairing and insuring covenants recoverable by way of a service charge.