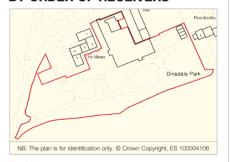

### **Description**

The property comprises an imposing and attractive former country house which is currently arranged to provide a total of thirteen self-contained flats. The property sits within well tended grounds which extend to approximately 0.8 hectares (2 acres) and further benefits from two outbuildings as well as garaging and additional off-street parking. The two outbuildings are unrefurbished and uninhabitable.

### **Accommodation and Tenancies**

A schedule of Accommodation and Tenancies is set out below. Site Area – 0.8 Hectares (2 Acres)

| Apartment No.                    | Floor  | Accommodation  | Terms of Tenancy                                                                                                    | Current Rent<br>£ p.a. |
|----------------------------------|--------|----------------|---------------------------------------------------------------------------------------------------------------------|------------------------|
| Main Building                    |        |                |                                                                                                                     | '                      |
| Flats 1, 2, 7, 8, 9, 12, 14 & 17 | N/A    |                | Each subject to a long lease for a term of 999 years from July 2004 (thus having approximately 990 years unexpired) | Peppercorn             |
| 3                                | Ground | Two Bedrooms   | Subject to an Assured Shorthold Tenancy for a term from 15th October 2012 (Holding over)                            | £6,000 p.a.            |
| 10                               | First  | Two Bedrooms   | Subject to an Assured Shorthold Tenancy for a term from 13th February 2010                                          | £7,200 p.a.            |
| 11                               | First  | One Bedroom    | Subject to an Assured Shorthold Tenancy for a term from 24th October 2012                                           | £5,700 p.a.            |
| 15                               | Second | Two Bedrooms   | Vacant                                                                                                              | -                      |
| 16                               | Second | One Bedroom    | Subject to an Assured Shorthold Tenancy for a term from 11th November 2009                                          | £5,100 p.a.            |
| Outbuildings                     |        |                |                                                                                                                     |                        |
| 4                                | Ground | Four Bedrooms  | Vacant                                                                                                              | -                      |
| 5                                | Ground | Three Bedrooms | Vacant                                                                                                              | -                      |