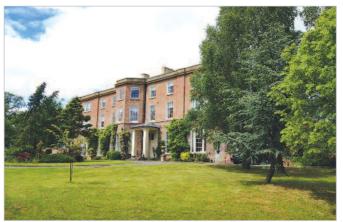

### **Description**

The property comprises an imposing and attractive former country house which is currently arranged to provide a total of thirteen self-contained flats. The property sits within well tended grounds which extend to approximately 0.8 hectares (2 acres) and further benefits from two outbuildings as well as garaging and additional off-street parking. The two outbuildings are unrefurbished and uninhabitable.

## Middleton-St-George

'Dinsdale Hall', Near Darlington, Co. Durham DL2 1UB

- A Freehold Former Manor House occupying a Site extending to Approximately 0.8 Hectares (2 Acres)
- Arranged to provide Thirteen Self-Contained Flats
- Four Flats subject to Assured Shorthold Tenancies, One Flat Vacant, Eight Flats subject to Long Leases, Four Garages subject to Long Leases and Two Vacant Derelict Outbuildings
- Possible Redevelopment of Outbuildings subject to all necessary consents
- Total Current Rent Reserved