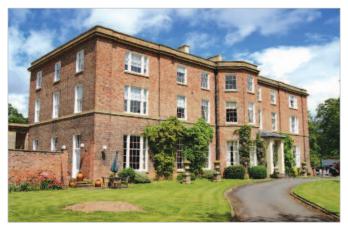

### **Description**

The property comprises an imposing and attractive former country house which is currently arranged to provide a total of thirteen self-contained flats. The property sits within well tended grounds which extend to approximately 0.8 hectares (2 acres) and further benefits from two outbuildings as well as garaging and additional off-street parking. The two outbuildings are unrefurbished and uninhabitable.

## Middleton-St-George

'Dinsdale Hall', Near Darlington, Co. Durham DL2 1UB

- A Freehold Former Manor House occupying a Site extending to Approximately 0.8 Hectares (2 Acres)
- Arranged to provide Thirteen Self-Contained Flats
- Four Flats subject to Assured Shorthold Tenancies, One Flat Vacant, Eight Flats subject to Long Leases, Four Garages subject to Long Leases and Two Vacant Derelict Outbuildings
- Possible Redevelopment of Outbuildings subject to all necessary consents
- Total Current Rent Reserved