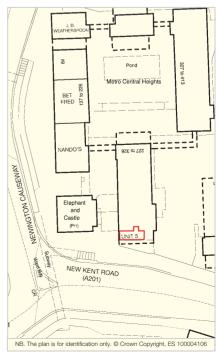

## Location

The Elephant & Castle is a major South London landmark, located between Southwark and Kennington, about 1 mile south of the City, and 1 mile east of Westminster. It is known as a transport hub, being at the junction of the A2, A3, A302 and A201, as well as having underground (Northern and Bakerloo Line) and rail services. The area has seen significant regeneration in recent years. Southwark Council, having published a development framework which has been adopted. Further information is available at www.elephantandcastle.org.uk. The property is located at the junction of Newington Causeway (A3) and New Kent Road opposite the Underground Station on the other side of the road. There are a number of public houses, a Nando's and other restaurants close by together with a Tesco.

# **London SE1**

Unit 5 Metro Central 119 Newington Causeway Elephant & Castle SE1 6BA

- Virtual Freehold 24 Hour Convenience Store Investment
- Prominent SE1 location
- Lease renewal new 20 year lease
- 1 mile from the City
- Rent Review 2017
- Current Gross Rent Reserved