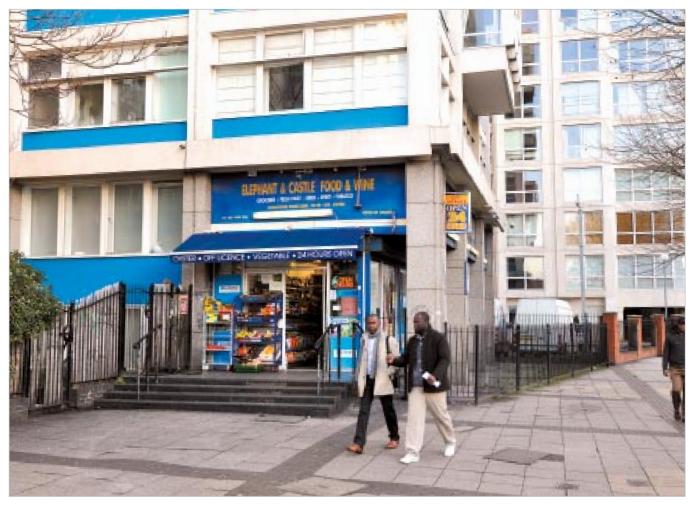

## Location

The Elephant & Castle is a major South London landmark, located between Southwark and Kennington, about 1 mile south of the City, and 1 mile east of Westminster. It is known as a transport hub, being at the junction of the A2, A3, A302 and A201, as well as having underground (Northern and Bakerloo Line) and rail services. The area has seen significant regeneration in recent years. Southwark Council, having published a development framework which has been adopted. Further information is available at www.elephantandcastle.org.uk. The property is located at the junction of Newington Causeway (A3) and New Kent Road opposite the Underground Station on the other side of the road. There are a number of public houses, a Nando's and other restaurants close by together with a Tesco.

### **Description**

The property is arranged on ground floor only to form part of the Metro Central development, the upper floors of which are not included in the sale.

The property provides the following accommodation and dimensions:

# **London SE1**

Unit 5 Metro Central 119 Newington Causeway Elephant & Castle SE1 6BA

- Virtual Freehold 24 Hour Convenience Store Investment
- Prominent SE1 location
- Lease renewal new 20 year lease
- 1 mile from the City
- Rent Review 2017
- Current Gross Rent Reserved