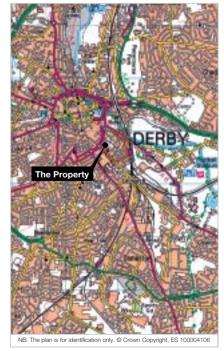

#### Location

Derby, with population of some 223,000, is an important commercial and industrial centre located some 8 miles from Junctions 24 and 25 of the M1 motorway and 11 miles north-west of East Midlands Airport. The property is in Derby city centre, within a mixed use area at the northern end of London Road, between its junction with Liversage Road and Trinity Square.