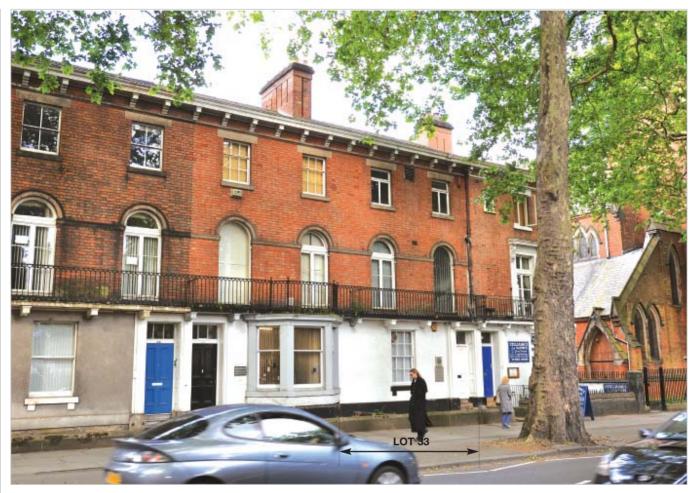

#### **Description**

This large, period terraced property is arranged on basement, ground and two upper floors to provide a dental practice. The property comprises a ground floor reception, waiting room and staff facilities; four first floor surgery rooms and an X-ray room; and a further surgery room, denture workshop and office accommodation at second floor level. Externally the property benefits from a car park to the rear, which provides parking for up to 6 cars.

NB: Please note part of the property at first and second floor level extends over 111 London Road, which does not form part of the property being sold.

The property provides the following accommodation and dimensions: