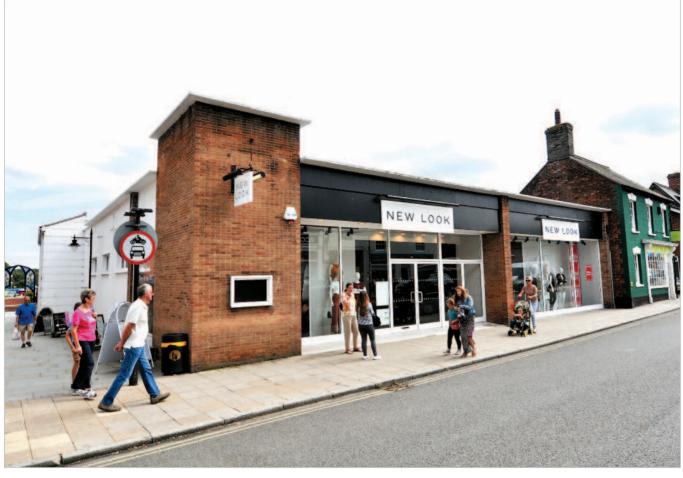

The property is situated on the eastern side of Smallgate at its junction with the pedestrianised Manor House Lane which leads to a large Tesco and car park.

Occupiers close by include Laura Ashley, Iceland, Holland & Barrett, Fat Face and Beales Department Store.

#### **Description**

The property is arranged on ground floor only to provide a large shop unit with ancillary accommodation to the rear.

The property provides the following accommodation and dimensions:

# Beccles 29 Smallgate Suffolk NR34 9AD

## Freehold Shop Investment

- Attractive Suffolk market town
- Let to New Look Retailers Ltd
- · Large single storey unit
- Reversion 2020
- Current Rent Reserved

£70,500 pa

SIX WEEK COMPLETION AVAILABLE