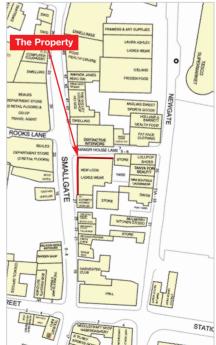

The property is situated on the eastern side of Smallgate at its junction with the pedestrianised Manor House Lane which leads to a large Tesco and car park.

Occupiers close by include Laura Ashley, Iceland, Holland & Barrett, Fat Face and Beales Department Store.