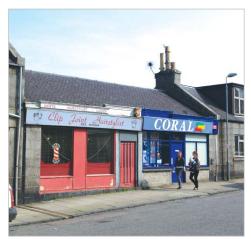

# **Aberdeen** 33 Glenbervie Road **Torry Aberdeenshire ΔB11 9JE**

### **Description**

The property is arranged on ground and basement only to provide a betting office with customer and staff WCs to the rear. Access to the basement is via a hatch and is not presently used by the tenants.

### **Tenant Information**

No. of Branches: 1.600. Website Address: www.coral.co.uk