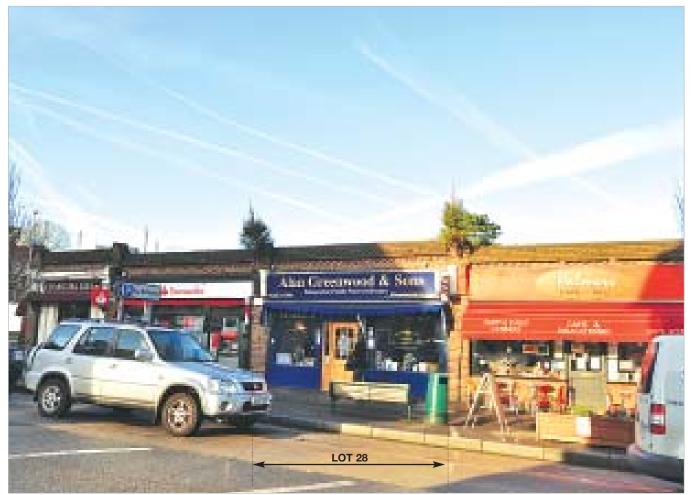

The property is situated within a parade of shops and lies on the north side of The Street opposite the junction with Grove Road. Occupiers close by include Santander (adjacent), Lloyds TSB and

Barclays banks, Lloyds Pharmacy, Help the Aged, Rayner Opticians, Martins, Alldays and a number of local traders.

#### Description

The property comprises a ground floor lock-up shop and is presently used as a funeral directors.

| The property provides th | e following accommodation | and dimensions: |
|--------------------------|---------------------------|-----------------|
| Gross Frontage           | 6.35 m                    | (20' 10")       |
| Net Frontage             | 5.85 m                    | (19' 3")        |
| Shop Depth               | 8.90 m                    | (29' 3")        |
| Built Depth              | 11.10 m                   | (36' 5")        |
| Ground Floor Sales       | 46.0 sq m                 | (495 sq ft)     |
| Ground Floor Ancillary   | & Storage 13.9 sq m       | (150 sq ft)     |
|                          |                           |                 |

#### Tenancy

The entire property is at present let to ALAN GREENWOOD for a term of 10 years from 10th March 2011 at a current rent of £19,760 per annum, exclusive of rates. The lease provides for rent reviews every fifth year of the term and contains full repairing and insuring covenants.