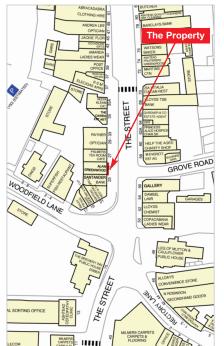

#### Location

Ashtead is an affluent suburb situated some 2 miles north-east of Leatherhead and 2 miles south-west of Epsom. Communications are excellent with the A24 providing access to Epsom and Central London, 17 miles to the north-east and the M25 motorway (Junction 9) is 2 miles to the south-west. Ashtead Rail Station provides regular services to London Waterloo.

The property is situated within a parade of shops and lies on the north side of The Street opposite the junction with Grove Road. Occupiers close by include Santander (adjacent), Lloyds TSB and

Barclays banks, Lloyds Pharmacy, Help the Aged, Rayner Opticians, Martins, Alldays and a number of local traders.