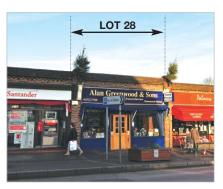

#### Description

The property comprises a ground floor lock-up shop and is presently used as a funeral directors.

| The property provides th | e following accommodation | and dimensions: |
|--------------------------|---------------------------|-----------------|
| Gross Frontage           | 6.35 m                    | (20' 10")       |
| Net Frontage             | 5.85 m                    | (19' 3")        |
| Shop Depth               | 8.90 m                    | (29' 3")        |
| Built Depth              | 11.10 m                   | (36' 5")        |
| Ground Floor Sales       | 46.0 sq m                 | (495 sq ft)     |
| Ground Floor Ancillary   | & Storage 13.9 sq m       | (150 sq ft)     |
|                          |                           |                 |

#### Tenancy

The entire property is at present let to ALAN GREENWOOD for a term of 10 years from 10th March 2011 at a current rent of £19,760 per annum, exclusive of rates. The lease provides for rent reviews every fifth year of the term and contains full repairing and insuring covenants.