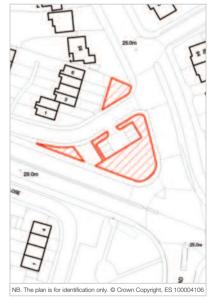

# BY ORDER OF TILCO LTD

Two Freehold Sites extending to Approximately 0.05 Hectares (0.12 Acres) in Total. To be offered Collectively as One Lot

### Description

The property comprises two irregular shaped plots, the southernmost of which surrounds 6 garages (not included in the sale). The land extends to approximately 0.05 hectares (0.13 acres) in total and is predominantly laid to grass.

## Accommodation

Total Site Area Approximately 0.05 Hectares (0.13 Acres)

VAT is not applicable to this Lot.

**Two Freehold Sites** 