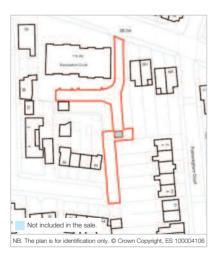

# BY ORDER OF TILCO LTD

A Freehold Parcel of Land extending to Approximately 0.08 Hectares (0.20 Acres)

## Description

The property comprises an irregular shaped access way for 'Pemberton Court', a purpose built block of flats to the west of the land together with further land to the south. The land extends to approximately 0.08 hectares (0.20 acres).

### **Accommodation**

Total Site Area Approximately 0.08 Hectares (0.20 Acres)