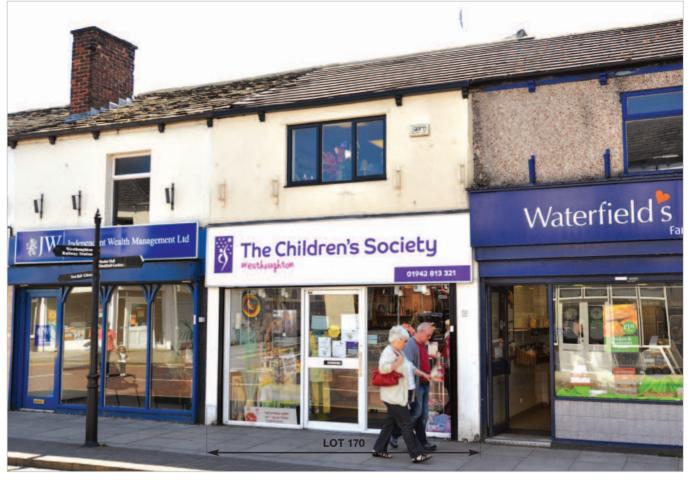

# **Description**

The property is arranged on ground and one upper floor to provide a ground floor shop with ancillary accommodation above.

The property provides the following accommodation and dimensions:

| Gross Frontage | 4.45 m      | (14' 7")      |
|----------------|-------------|---------------|
| Net Frontage   | 4.0 m       | (13' 2")      |
| Shop Depth     | 13.80 m     | (45' 4")      |
| Built Depth    | 30.40 m     | (99' 9")      |
| Ground Floor   | 110.00 sq m | (1,184 sq ft) |
| First Floor    | 96.20 sq m  | (1,035 sq ft) |
| Total          | 206.20 sq m | (2,219 sq ft) |

#### Tenancy

The entire property is at present let to THE CHURCH OF ENGLAND CHILDREN'S SOCIETY for a term of 10 years from 1st March 2010 at a current rent of £13,000 per annum. The lease provides for rent reviews every fifth year of the term and contains full repairing and insuring covenants. The lease contained a break clause in the fifth year which was not exercised by the tenant.