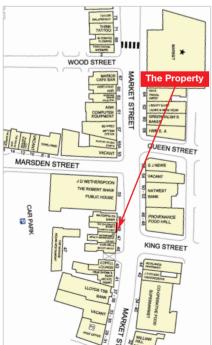

#### Location

Westhoughton, with a population of some 23,000, is a town 4 miles south-west of Bolton, 5 miles east of Wigan and 13 miles north-west of Manchester.

The property is situated on Market Street close to the junction with Marsden Street in a central location of Westhoughton.

Occupiers close by include Lloyds Bank, Post Office, Co-operative Food, NatWest Bank and a variety of local traders.