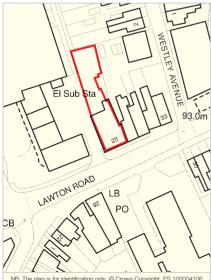

#### Location

Alsager is located some 10 miles north of Stoke-on-Trent and 7 miles east of Crewe. The town has good transport links being close to Junction 16 of the M6 Motorway.

The property is situated within a parade on the north side of Lawton Road, close to the junction with Wesley Avenue. The property adjoins a supermarket (to be Asda), a post office opposite and there are a number of other local traders in the vicinity. There are 3 GP surgeries within 2 miles of the property.