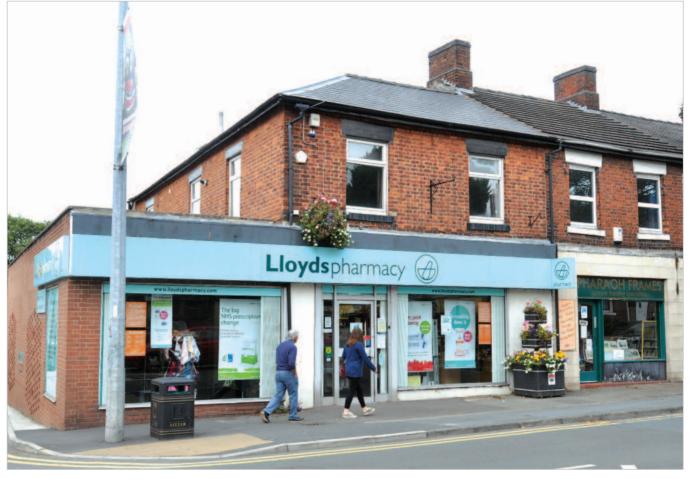

#### **Description**

The property is arranged on basement, ground and one upper floor to provide a ground floor shop with basement storage and further storage accommodation on the first floor. To the rear is a car park for some 9 vehicles.

#### **Tenancy**

The entire property is at present let to LLOYDS PHARMACY LIMITED for a term of 10 years from 24th June 2014 at a current rent of £18,500 per annum. The lease provides for rent reviews and tenant break clauses at the end of the third, fifth and seventh years (1). The lease also contains full repairing and insuring covenants.