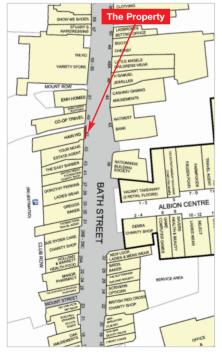

#### Location

Ilkeston is located between Derby and Nottingham, and approximately 5 miles west of Junction 26 of the M1 Motorway.

The property is situated in the town centre on the west side of the pedestrianised Bath Street, close to its junction with Mount Row. An entrance to the Albion Shopping Centre is diagonally opposite, where occupiers include B&M Bargains, Superdrug, Sports Direct, Ryman, Costa Coffee, Card Factory, Savers, Game, TUI and Farmfoods. Other occupiers close by include NatWest, H Samuel, Wilko, Boots, Dorothy Perkins and Greggs, amongst others.