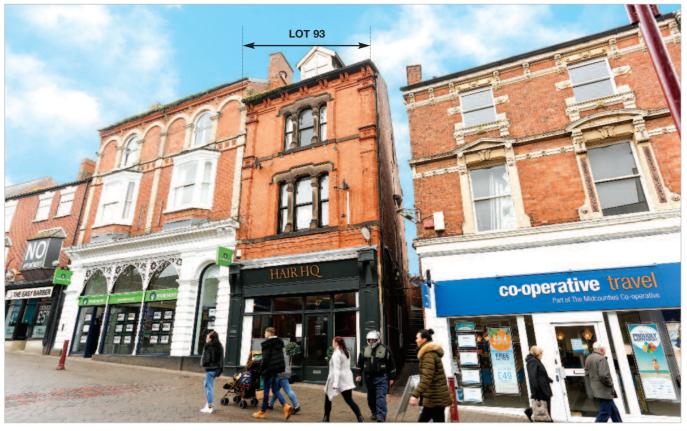

#### Description

The property is arranged on ground and two upper floors to provide a ground floor shop with three self-contained flats above which are accessed from the rear. Flats 1 and 3 benefit from recent refurbishments.

### **Energy Performance Certificate**

For EPC Rating please see website.

| No.    | Present Lessee              | Accommodation |            |   | Lasca Tarme                                                         | Current Rent<br>£ p.a. | Next Review/<br>Reversion |
|--------|-----------------------------|---------------|------------|---|---------------------------------------------------------------------|------------------------|---------------------------|
| Shop   | S Morrison<br>(t/a Hair HQ) | Ground Floor  | 29.30 sq m | , | 6 years from 06.11.2018 (1)<br>Rent review every 3rd year<br>FR & I | £7,800 p.a.            | Rent Review 2021          |
| Flat 1 | Individual                  |               |            |   | 6 month Assured Shorthold Tenancy from 01.03.2019                   | £4,200 p.a.            | Reversion 2019            |
| Flat 2 | Individual                  |               |            |   | 6 month Assured Shorthold Tenancy from 15.06.2018                   | £3,600 p.a.            | Reversion 2019            |
| Flat 3 | Individual                  |               |            |   | 12 month Assured Shorthold Tenancy from 12.12.2018                  | £4,620 p.a.            | Reversion 2019            |