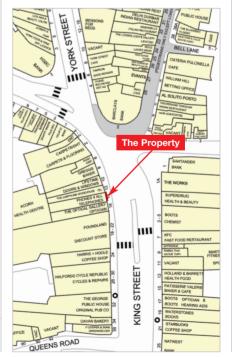

The property is situated on the north side of the busy King Street, near its junctions with London Road, Richmond Road and Church Street. Occupiers close by include Carphone Warehouse (adjacent), Greggs, Barclays Bank, Santander, Boots, Starbucks, Poundland, Superdrug and Holland & Barrett.