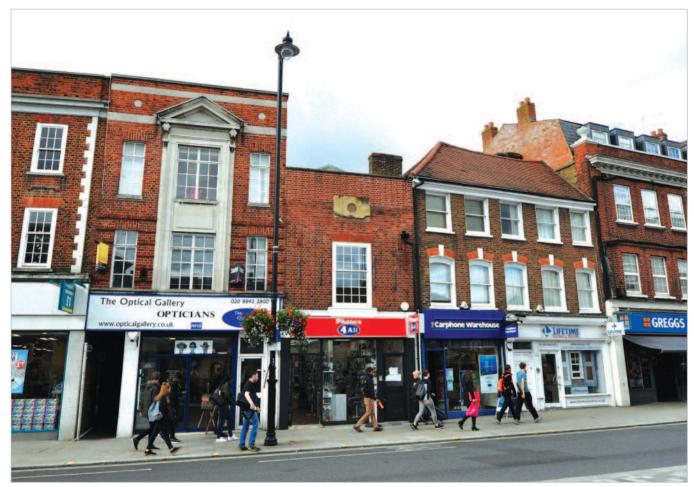

The property is situated on the north side of the busy King Street, near its junctions with London Road, Richmond Road and Church Street. Occupiers close by include Carphone Warehouse (adjacent), Greggs, Barclays Bank, Santander, Boots, Starbucks, Poundland, Superdrug and Holland & Barrett.

#### Description

The property is arranged on ground floor only to provide a shop. The property forms part of a larger building, the remainder of which is not included in the sale.

The property provides the following accommodation and dimensions:

### Twickenham 14 King Street Middlesex TW1 3SN

- Virtual Freehold Shop Investment
- Prominent town centre position close to Boots and Barclays Bank
- Prosperous Middlesex town
- Let on a new 10 year lease
- RPI linked Rent Review in year 5
- VAT not applicable
- Current Gross Rent Reserved