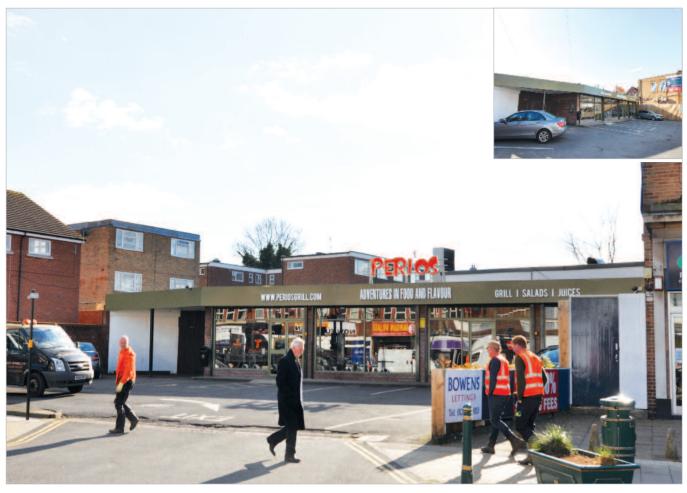

### Location

Acocks Green is a suburb of Birmingham situated some 4 miles south-east of the city centre, equidistant between Birmingham centre and Solihull. Warwick Road (A41) provides access to the M42 (Junction 5). The property is situated on the south side of Warwick Road (A41) in the heart of Acocks Green town centre. Occupiers close by include Sainsbury's, Aldi, Betfred, NatWest, Lloyds Pharmacy, KFC, British Heart Foundation and Cash Converters amongst others, including a number of local and independent traders.

## **Description**

The property is arranged on ground floor only to provide a restaurant premises trading as 'Peri'os. The property has been divided internally to provide a customer seating area with kitchen, preparation room and customer WCs. The property benefits from 10 parking spaces to the front

# Acocks Green 1173 Warwick Road Birmingham West Midlands B27 6RG

- Leasehold Takeaway Restaurant Investment
- Lease expiring 2029 (1)
- Town centre location in popular Birmingham suburb
- Customer parking to the front
- Located on the busy A41 Trunk
   Road
- Rent Review 2019
- Current Gross Rent Reserved