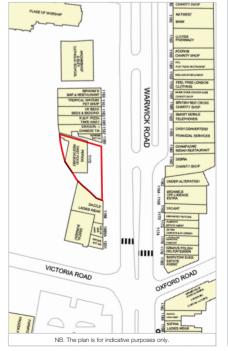

### Location

Acocks Green is a suburb of Birmingham situated some 4 miles south-east of the city centre, equidistant between Birmingham centre and Solihull. Warwick Road (A41) provides access to the M42 (Junction 5). The property is situated on the south side of Warwick Road (A41) in the heart of Acocks Green town centre. Occupiers close by include Sainsbury's, Aldi, Betfred, NatWest, Lloyds Pharmacy, KFC, British Heart Foundation and Cash Converters amongst others, including a number of local and independent traders.

# Acocks Green 1173 Warwick Road Birmingham West Midlands B27 6RG

- Leasehold Takeaway Restaurant Investment
- Lease expiring 2029 (1)
- Town centre location in popular Birmingham suburb
- Customer parking to the front
- Located on the busy A41 Trunk
   Road
- Rent Review 2019
- Current Gross Rent Reserved