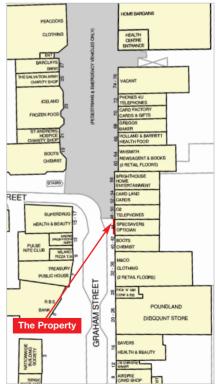

#### Location

Airdrie is situated approximately 10 miles east of Glasgow city centre, and serves a population of some 36,000. The town enjoys excellent communications being situated between the M8 (Junction 6, 4 miles south) and the A80 (6 miles north) and also having regular rail services. The property is situated in the heart of the town centre between O<sub>2</sub> and Boots.

Occupiers close by include Poundland, M & Co, Superdrug and W H Smith. There is a new health centre in the town along with a pre-let to Home Bargains.