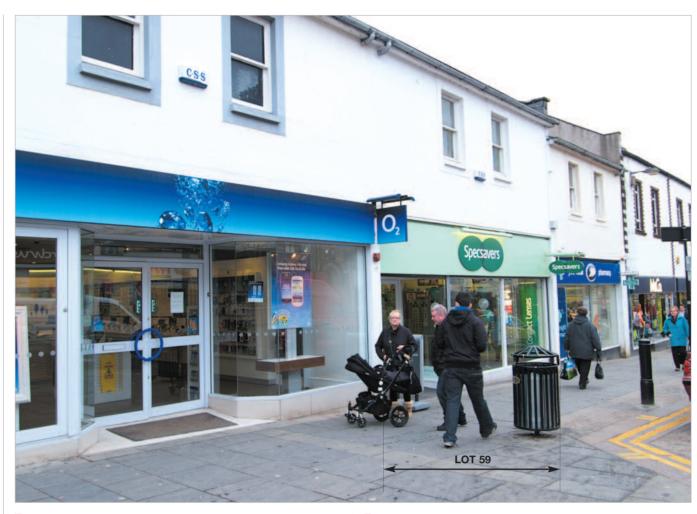

#### Location

Airdrie is situated approximately 10 miles east of Glasgow city centre, and serves a population of some 36,000. The town enjoys excellent communications being situated between the M8 (Junction 6, 4 miles south) and the A80 (6 miles north) and also having regular rail services. The property is situated in the heart of the town centre between O<sub>2</sub> and Boots.

Occupiers close by include Poundland, M & Co, Superdrug and W H Smith. There is a new health centre in the town along with a pre-let to Home Bargains.

### **Tenancy**

The entire property is at present let to SPECSAVERS OPTICAL SUPERSTORES LTD for a term of 10 years from 6th May 2008 at a current rent of £43,500 per annum, exclusive of rates. The lease provides for a rent review in the fifth year of the term and contains full repairing and insuring covenants.

## Feuhold Shop Investment

- Let to Specsavers Optical Superstores Ltd on a lease expiring 2018
- Town centre position between Boots and O<sub>2</sub>
- Rent Review 2013
- Total Current Rent Reserved