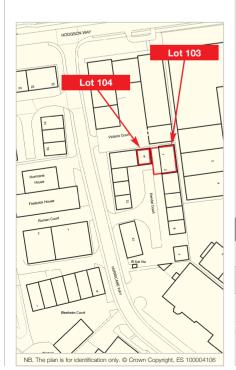

# **Wickford** Unit 1-2 (Lot 103) & **Unit 8 (Lot 104) Kendal Court**

**Hurricane Way Essex SS11 8YB** 

The properties are situated on the Kendal Court Industrial Estate, in the centre of Wickford's industrial area, on the west side of the A130. Occupiers close by include Howdens, Eurocell, PlantExpand, Power Sonic, Travis Perkins, Transit Parts UK and Mirror Door Systems.