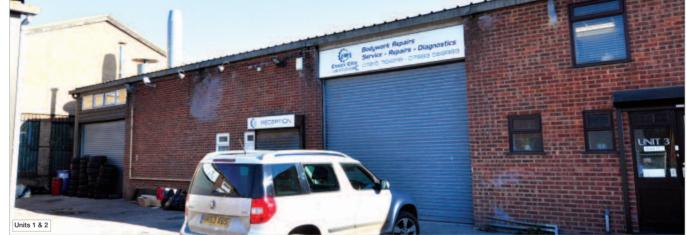

# **Wickford** Unit 1-2 (Lot 103) & **Unit 8 (Lot 104) Kendal Court**

**Hurricane Way Essex SS11 8YB** 

# **Description**

Each property is arranged on ground and mezzanine floors to provide workshops and office/storage accommodation. Units 1 and 2 benefit from an area of forecourt.

VAT is not applicable to these lots.

# **Energy Performance Certificate**

For EPC Ratings please see website.

| Lot | No.   | Present Lessee | Accommodation             |                         |                              | Lease Terms               | Current Rent<br>£ p.a. | Next Review/<br>Reversion |
|-----|-------|----------------|---------------------------|-------------------------|------------------------------|---------------------------|------------------------|---------------------------|
| 103 | 1 & 2 | S Conroy       | Ground Floor<br>Mezzanine | 185.5 sq m<br>52.0 sq m | (1,996 sq ft)<br>(560 sq ft) | Let on a Tenancy at Will  | £9,600 p.a.            |                           |
| 104 | 8     | Individual     | Ground Floor<br>Mezzanine | 93.0 sq m<br>37.0 sq m  | (998 sq ft)<br>(398 sq ft)   | Occupied on Terms Unknown |                        |                           |