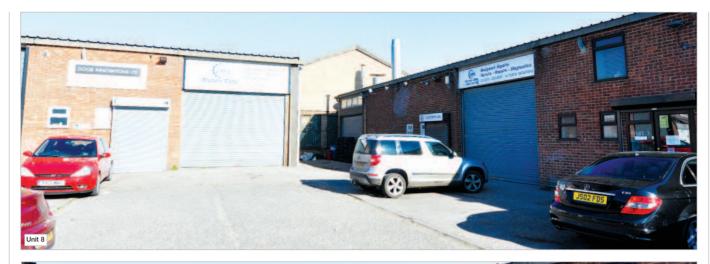

# **Wickford** Unit 1-2 (Lot 103) & **Unit 8 (Lot 104) Kendal Court**

**Hurricane Way Essex SS11 8YB** 

# **Description**

Each property is arranged on ground and mezzanine floors to provide workshops and office/storage accommodation. Units 1 and 2 benefit from an area of forecourt.

VAT is not applicable to these lots.

# **Energy Performance Certificate**

For EPC Ratings please see website.

| Lot | No.   | Present Lessee | Accommodation             |                         |                              | Lease Terms               | Current Rent<br>£ p.a. | Next Review/<br>Reversion |
|-----|-------|----------------|---------------------------|-------------------------|------------------------------|---------------------------|------------------------|---------------------------|
| 103 | 1 & 2 | S Conroy       | Ground Floor<br>Mezzanine | 185.5 sq m<br>52.0 sq m | (1,996 sq ft)<br>(560 sq ft) | Let on a Tenancy at Will  | £9,600 p.a.            |                           |
| 104 | 8     | Individual     | Ground Floor<br>Mezzanine | 93.0 sq m<br>37.0 sq m  | (998 sq ft)<br>(398 sq ft)   | Occupied on Terms Unknown |                        |                           |