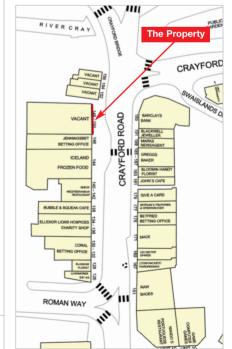

#### Location

Crayford is located some 15 miles south-east of Central london, midway between Dartford and Bexleyheath on the A207. The M25 (Junction 2) lies some 3 miles to the south-east which provides access via the Dartford Tunnel to the north and to the Kent Ports via the M2 and M20. In addition, there are regular mainline rail services to London (London Bridge) with a journey time of approximately 35 minutes. The property is situated in the centre of Crayford on the south side of Crayford Road, close to the junction with London Road and Tower Retail Park. Local occupiers include JenningsBet (adjacent), Greggs, Barclays and Iceland.

## Crayford 150 Crayford Road Kent DA1 4ES

- Freehold Vacant Shop
- Comprises ground floor retail unit and two upper floors of 773.8 sq m (8,329 sq ft)
- Town centre location adjacent to JenningsBet, opposite Barclays Bank
- May suit owner occupier or investor
- Close to Tower Retail Park