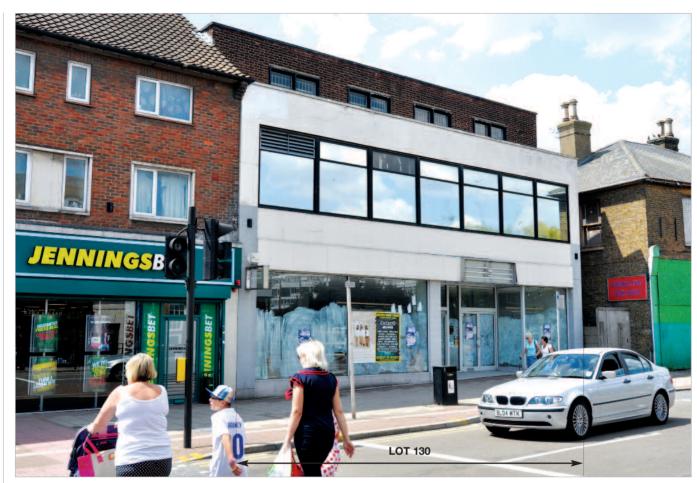

#### Location

Crayford is located some 15 miles south-east of Central london, midway between Dartford and Bexleyheath on the A207. The M25 (Junction 2) lies some 3 miles to the south-east which provides access via the Dartford Tunnel to the north and to the Kent Ports via the M2 and M20. In addition, there are regular mainline rail services to London (London Bridge) with a journey time of approximately 35 minutes. The property is situated in the centre of Crayford on the south side of Crayford Road, close to the junction with London Road and Tower Retail Park. Local occupiers include JenningsBet (adjacent), Greggs, Barclays and Iceland.

## Description

The property is arranged on ground and two upper floors to provide a vacant ground floor shop unit with storage and ancillary upper floors.

| The property provides the following accommodation and dimensions: |             |               |
|-------------------------------------------------------------------|-------------|---------------|
| Gross Frontage                                                    | 14.95 m     | (49' 0")      |
| Net Frontage                                                      | 13.85 m     | (45' 5")      |
| Ground Floor                                                      | 388.70 sq m | (4,184 sq ft) |
| First Floor Storage                                               | 345.60 sq m | (3,720 sq ft) |
| Second Floor                                                      | 39.50 sq m  | (425 sq ft)   |
| Total                                                             | 773.80 sq m | (8,329 sq ft) |

## Crayford 150 Crayford Road Kent DA1 4ES

- Freehold Vacant Shop
- Comprises ground floor retail unit and two upper floors of 773.8 sq m (8,329 sq ft)
- Town centre location adjacent to JenningsBet, opposite Barclays Bank
- May suit owner occupier or investor
- Close to Tower Retail Park