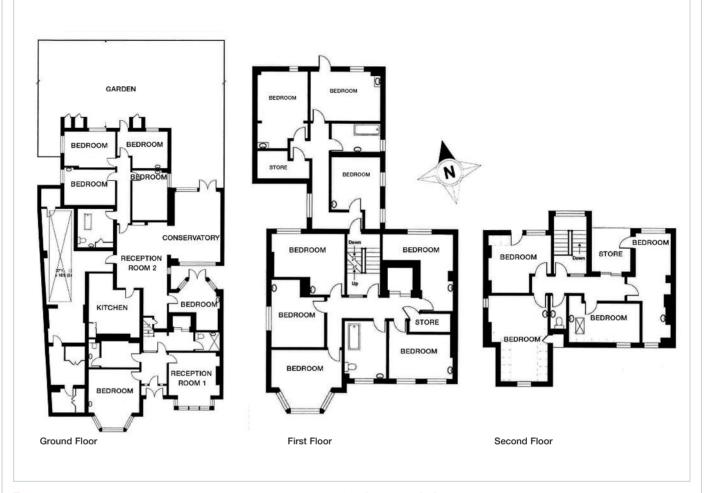

#### **Description**

The property comprises a detached building arranged over ground and two upper floors beneath a pitched roof. The property is currently arranged to provide nursing home accommodation (C2 Use). Externally there is off-street parking to the front and a generous rear garden.

## **Accommodation**

**Ground Floor** – Three Reception Rooms, Conservatory, Kitchen, Six Bedrooms, Two Offices

First Floor – Eight Bedrooms, Two Bathrooms, Two Stores Second Floor – Four Bedrooms, Store, Separate WC/wash basin

The property was not measured by Allsop, we are informed by the Vendor that the property extends (GIA) to approximately 529.8 sq m (5,703 sq ft)