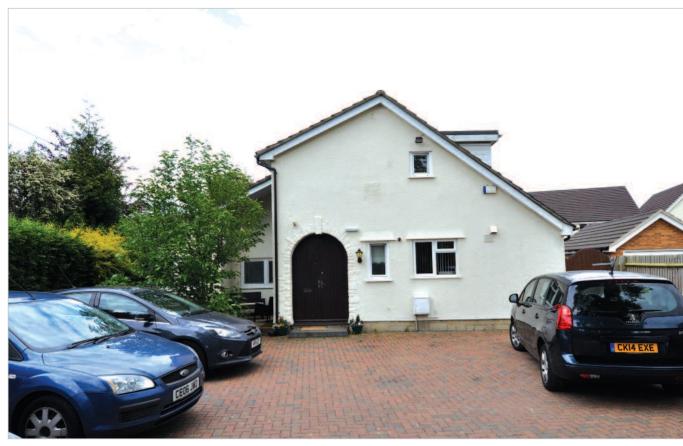

## **Description**

The property is arranged on ground and one upper floor to provide "residential home" accommodation for five people. The property comprises an entrance hall, five bedrooms, one upstairs and two downstairs bathrooms, sitting room, office and a kitchen. In addition, there is a front driveway and rear garden with store.

The property provides the following Gross Internal Areas:

| Ground Floor | 114 sq m | (1,227 sq ft) |
|--------------|----------|---------------|
| First Floor  | 68 sq m  | (732 sq ft)   |
| Total        | 182 sq m | (1,959 sq ft) |
| Rear Store   | 16 sq m  | (172 sq ft)   |