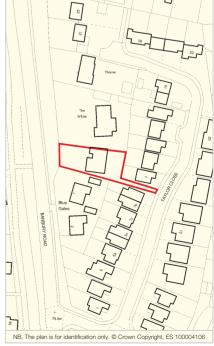

The property is situated on the east side of Banbury Road (B4100) in an attractive residential area some 0.8 miles north of Bicester town centre. Banbury Road benefits from local bus services and leads south some 1.25 miles to the A41 and shopping at Bicester Village. The surrounding area provides houses of a similar size whilst there is a modern residential area immediately to the south and east.