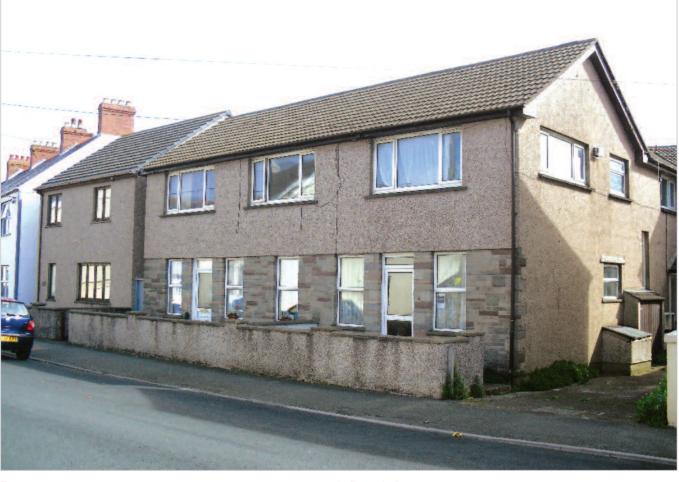

# **Milford Haven**

Flats 1-6, 9-17 Waterloo Road, Hakin, South Wales SA73 3PB

- A Freehold Detached Building internally arranged as Six Flats
- Two subject to Assured Shorthold Tenancies
- Four with Vacant Possession
- Total Current Rent Reserved

# **Description**

The property comprises six converted flats situated within a detached block arranged over ground and first floors beneath a pitched roof.