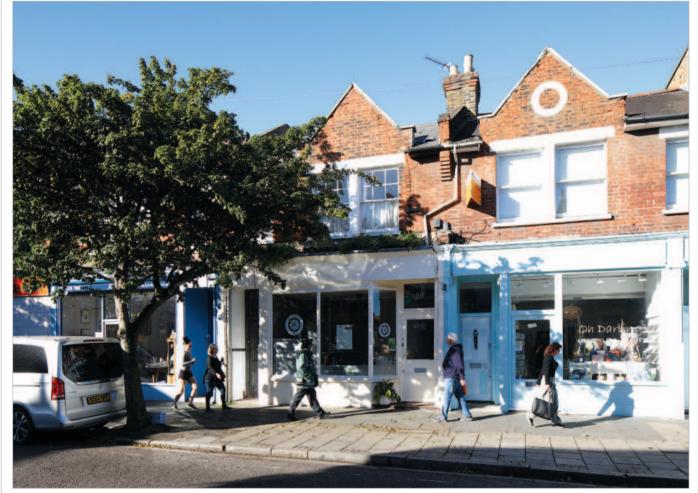

#### Location

Barnes is an affluent West London suburb known as 'Little Chelsea' situated in the London Borough of Richmond upon Thames, to the south of Hammersmith Bridge. Putney lies to the east, Richmond to the west, Hammersmith to the north and Wimbledon to the south. The property is situated on the north side of White Hart Lane, between its junctions with Limes Field Road and Archway Street, in an attractive parade of boutiques and independent retailers with a Sainsbury's supermarket also close by.

#### Description

The property is arranged on ground floor only to provide a shop presently trading as a beauty spa.

| The property provides the following | ng accommodation and | dimensions: |
|-------------------------------------|----------------------|-------------|
| Gross Frontage                      | 4.80 m               | (16' 0")    |
| Net Frontage                        | 4.50 m               | (14' 8")    |
| Shop and Built Depth                | 7.30 m               | (24' 0")    |