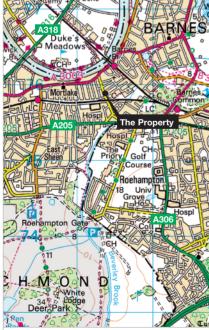

#### Location

Barnes is an affluent West London suburb known as 'Little Chelsea' situated in the London Borough of Richmond upon Thames, to the south of Hammersmith Bridge. Putney lies to the east, Richmond to the west, Hammersmith to the north and Wimbledon to the south. The property is situated on the north side of White Hart Lane, between its junctions with Limes Field Road and Archway Street, in an attractive parade of boutiques and independent retailers with a Sainsbury's supermarket also close by.