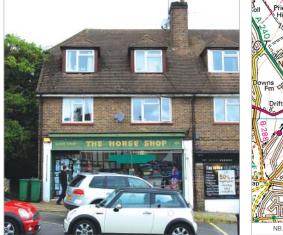

# **Epsom** 223 Fir Tree Road Surrey KT17 3LB

- Freehold Shop & Residential Ground Rent Investment
- Affluent commuter suburb
- Comprising a shop and two selfcontained flats (sold off on long leases) (5)
- No VAT applicable
- Shop Reversion 2015

# Total Current Rents Reserved £9,000 pa

The property forms part of a parade of shops on the west side of Fir Tree Road approximately 2.5 miles from Epsom town centre

Occupiers close by include a wide range of local traders.

### Description

The property is arranged on ground and two upper floors to provide a ground floor shop with two flats above, both sold off on long leases.

VAT VAT is not applicable to this lot.