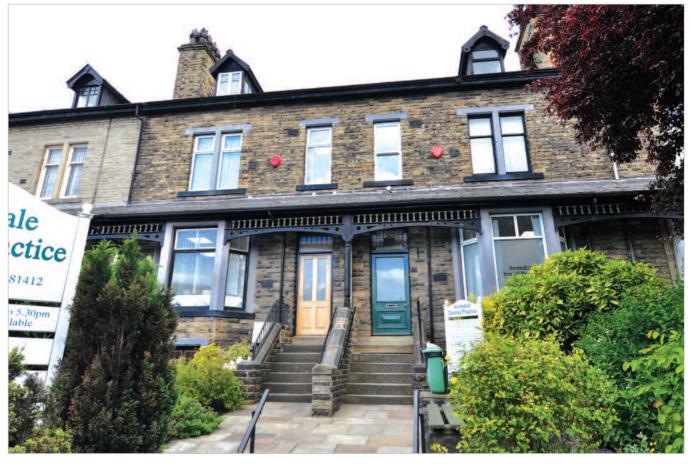

# **Description**

The property is arranged on basement, ground and two upper floors to provide a dental practice with 10 surgeries on ground and first floors with ancillary accommodation on the second floor. The basement is not presently used by the Lessee. There are parking facilities for 4 cars at the rear of the property.

### **Tenancy**

The entire property is to be let to WHITECROSS DENTAL CARE LTD for a term of 20 years from completion at an initial rent of  $\mathfrak{L}23,000$  per annum. The lease provides for rent reviews every fifth year of the term and contains full repairing and insuring covenants. The lease will also contain a lessee's option to determine at the 10th and 15th years (1).