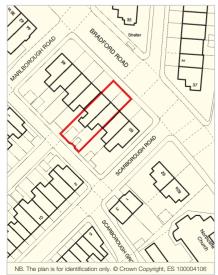

The property is situated on the west side of Bradford Road (A650) some 0.5 miles west of Shipley town centre in a mainly residential area. There is a One Stop store together with other local retailers and restaurants close by on Bradford Road.