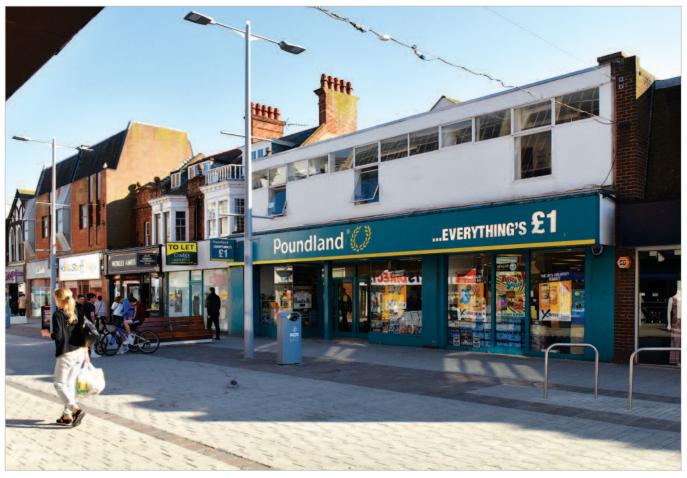

# Location

Bognor Regis is a popular resort town serving a population of some 58,000, located on the south coast some 8 miles south-east of Chichester and about 25 miles west of Brighton.

The property is situated on London Road, the main pedestrianised retailing pitch of the town where occupiers close by include Boots, WH Smith, Wilkinson, M&Co and Clarks. Customer parking is available to the rear and over the Morrisons Supermarket on Bedford Street.

## **Description**

The property is arranged on ground and one upper floor to provide a large retail unit, having sales area to ground floor and staff accommodation to the first floor at the front, with storage to first floor at the rear. Both upper floor areas are served by a separate staircase. The rear area is also served by a goods lift. The property benefits from rear servicing access on Bedford Street.

## **Tenancy**

The entire property is at present let to POUNDLAND LIMITED for a term of 10 years from 10th December 2010 at a current rent of £140,000 per annum. The lease provides for rent reviews every fifth year of the term and contains full repairing and insuring covenants.