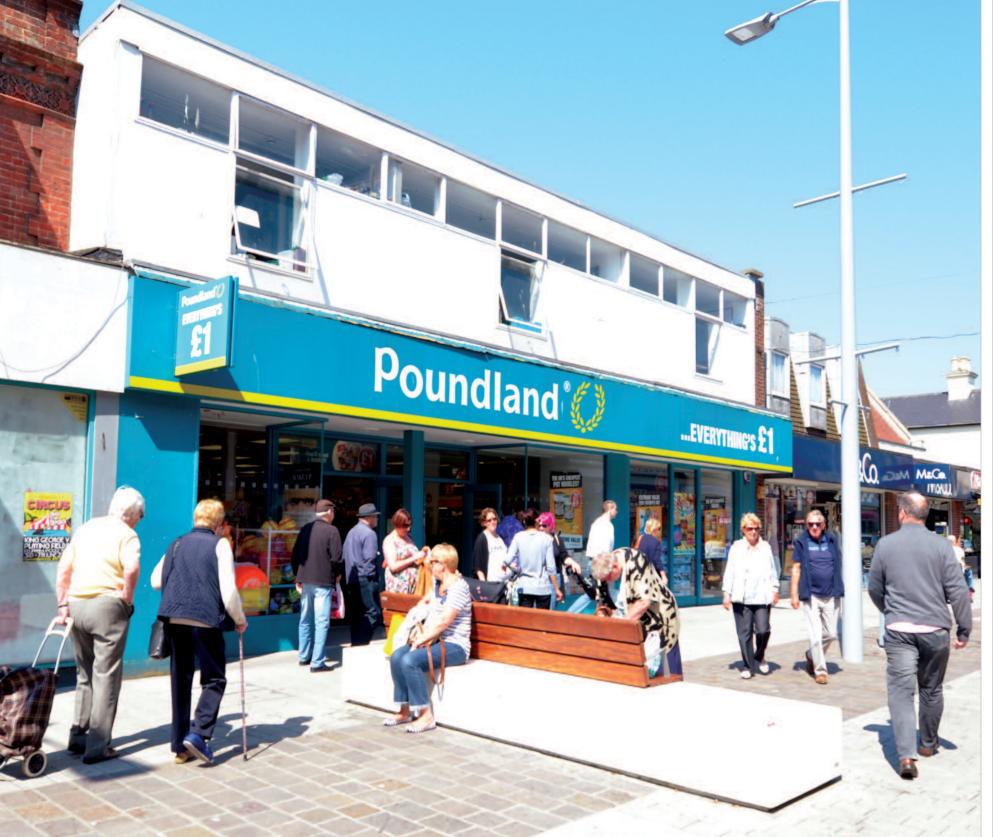

# Location

Bognor Regis is a popular resort town serving a population of some 58,000, located on the south coast some 8 miles south-east of Chichester and about 25 miles west of Brighton.

The property is situated on London Road, the main pedestrianised retailing pitch of the town where occupiers close by include Boots, WH Smith, Wilkinson, M&Co and Clarks. Customer parking is available to the rear and over the Morrisons Supermarket on Bedford Street.

## **Description**

The property is arranged on ground and one upper floor to provide a large retail unit, having sales area to ground floor and staff accommodation to the first floor at the front, with storage to first floor at the rear. Both upper floor areas are served by a separate staircase. The rear area is also served by a goods lift. The property benefits from rear servicing access on Bedford Street.

## **Tenancy**

The entire property is at present let to POUNDLAND LIMITED for a term of 10 years from 10th December 2010 at a current rent of £140,000 per annum. The lease provides for rent reviews every fifth year of the term and contains full repairing and insuring covenants.