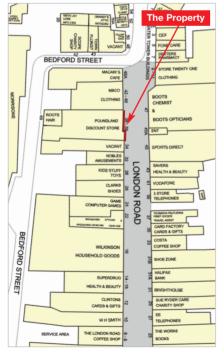

# Location

Bognor Regis is a popular resort town serving a population of some 58,000, located on the south coast some 8 miles south-east of Chichester and about 25 miles west of Brighton.

The property is situated on London Road, the main pedestrianised retailing pitch of the town where occupiers close by include Boots, WH Smith, Wilkinson, M&Co and Clarks. Customer parking is available to the rear and over the Morrisons Supermarket on Bedford Street.

## **Description**

The property is arranged on ground and one upper floor to provide a large retail unit, having sales area to ground floor and staff accommodation to the first floor at the front, with storage to first floor at the rear. Both upper floor areas are served by a separate staircase. The rear area is also served by a goods lift. The property benefits from rear servicing access on Bedford Street.