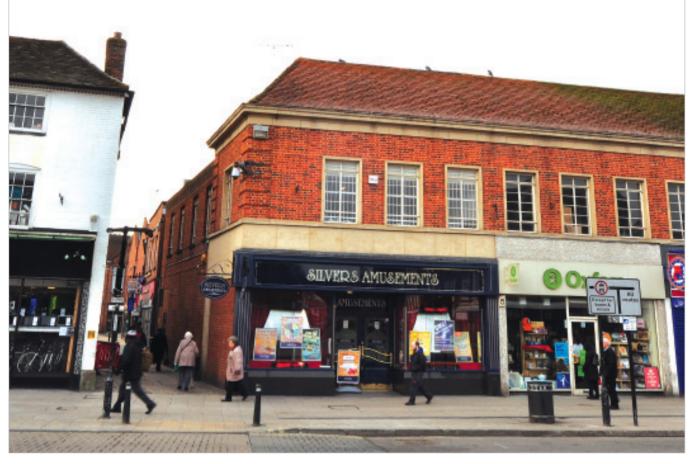

The property is situated in the town centre on Oxford Street, at its junction with Frogmoor and Bull Lane and opposite the Chilterns Shopping Centre.

Occupiers close by include Oxfam (adjacent), Pizza Express, KFC, Yorkshire Bank, Totesport, Coral, Robert Dyas, Santander, The Works, Primark and Marks & Spencer.

#### **Description**

The property is arranged on ground and one upper floor to provide a ground floor amusement arcade with offices, staff accommodation and WCs above. The property has side access into Bull Lane.