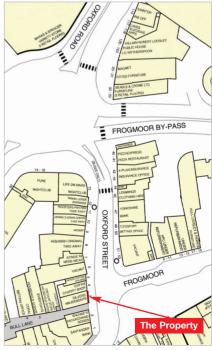

The property is situated in the town centre on Oxford Street, at its junction with Frogmoor and Bull Lane and opposite the Chilterns Shopping Centre.

Occupiers close by include Oxfam (adjacent), Pizza Express, KFC, Yorkshire Bank, Totesport, Coral, Robert Dyas, Santander, The Works, Primark and Marks & Spencer.