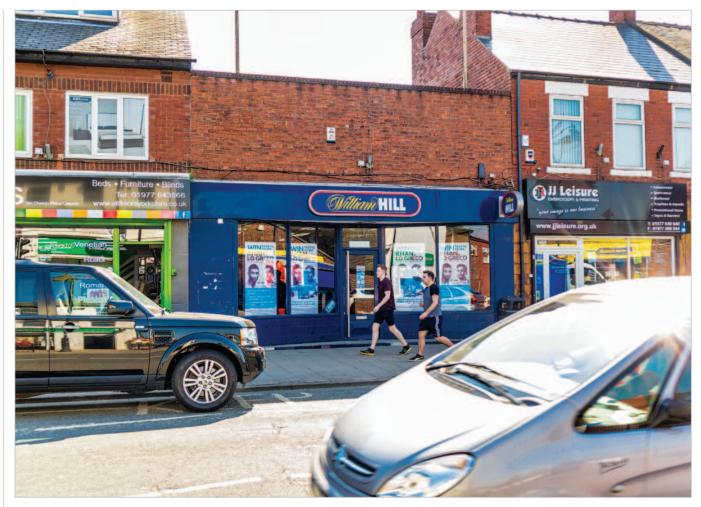

# **Description**

The property is arranged on ground and one upper floor to the rear. The ground floor provides a William Hill betting office, whilst the first floor rear store has been sold on a long lease and intercommunicates with the adjoining property, which does not form part of this lot.

# **Energy Performance Certificate**

EPC Rating 100 Band D (Copy available on website).

|  | Present Lessee                        | Accommodation                                 |                             |                                  | Lease Terms                                                                                                        | Current Rent<br>£ p.a. | Next Review/<br>Reversion |
|--|---------------------------------------|-----------------------------------------------|-----------------------------|----------------------------------|--------------------------------------------------------------------------------------------------------------------|------------------------|---------------------------|
|  | William Hill Organization Limited (2) | Gross Frontage<br>Net Frontage<br>Built Depth | 7.45 m<br>5.85 m<br>17.20 m | (24' 5")<br>(19' 3")<br>(56' 5") | 10 years from 21.01.2013<br>Rent review at 5th year<br>Tenant option to break 21.01.2021 (1)<br>Effectively FR & I | £12,250 p.a.           | Rent Review 2018          |
|  | D&D Price                             | First Floor Rear Store                        |                             |                                  | 125 years from 18.10.1999<br>IR & I with an insurance contribution of 20%                                          | £1 p.a.                | Reversion 2124            |