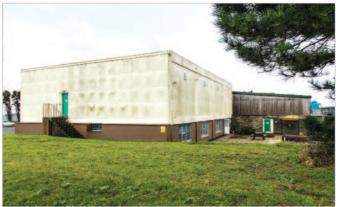

#### **Description**

The property is arranged on lower ground, ground, mezzanine and second floors to provide a variety of interconnecting industrial buildings. The property sits on a site area of approximately 3.38 hectares (8.36 acres).

The property provides the following accommodation and dimensions:

 Lower Ground
 496.36 sq m
 (5,343 sq ft)

 Ground Floor
 4,350.84 sq m
 (46,832 sq ft)

 Mezzanine
 1,216.08 sq m
 (13,090 sq ft)

 Second Floor
 454.65 sq m
 (4,894 sq ft)

 Total
 6,518.43 sq m
 (70,159 sq ft)

NB. Not inspected by Allsop. Areas taken from www.2010.voa.gov.uk