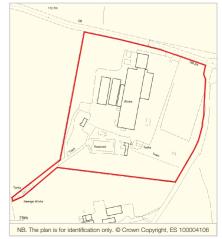

#### **Description**

The property is arranged on lower ground, ground, mezzanine and second floors to provide a variety of interconnecting industrial buildings. The property sits on a site area of approximately 3.38 hectares (8.36 acres).

# Torpoint Poron Works Millbrook Cornwall PL11 3AX