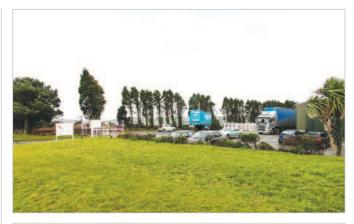

#### **Description**

The property is arranged on lower ground, ground, mezzanine and second floors to provide a variety of interconnecting industrial buildings. The property sits on a site area of approximately 3.38 hectares (8.36 acres).

#### Location

Torpoint is a small Cornish town with a population of 8,364 and is located approximately 3 miles south-west of Plymouth city centre, accessed via the Torpoint Ferry or by the A374 which links to the A38. The property is situated in a rural location on the south side of the B3247, in between Millbrook and Lower Tregantle.