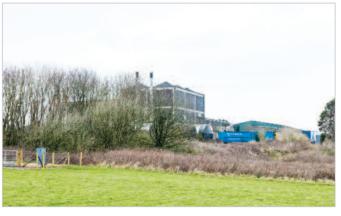

#### **Description**

The property is arranged on lower ground, ground, mezzanine and second floors to provide a variety of interconnecting industrial buildings. The property sits on a site area of approximately 3.38 hectares (8.36 acres).

#### Location

Torpoint is a small Cornish town with a population of 8,364 and is located approximately 3 miles south-west of Plymouth city centre, accessed via the Torpoint Ferry or by the A374 which links to the A38. The property is situated in a rural location on the south side of the B3247, in between Millbrook and Lower Tregantle.