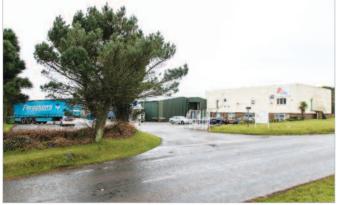

#### **Description**

The property is arranged on lower ground, ground, mezzanine and second floors to provide a variety of interconnecting industrial buildings. The property sits on a site area of approximately 3.38 hectares (8.36 acres).