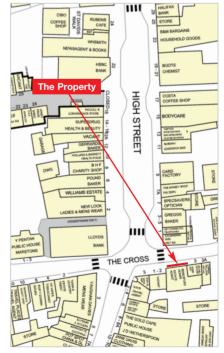

The property is situated on the south side of The Cross, at its junction with Chester Street and opposite High Street.

Occupiers close by include Lloyds Bank, Greggs, Specsavers, Timpson, Costa Coffee, Superdrug and Holland & Barrett, amongst a variety of others.