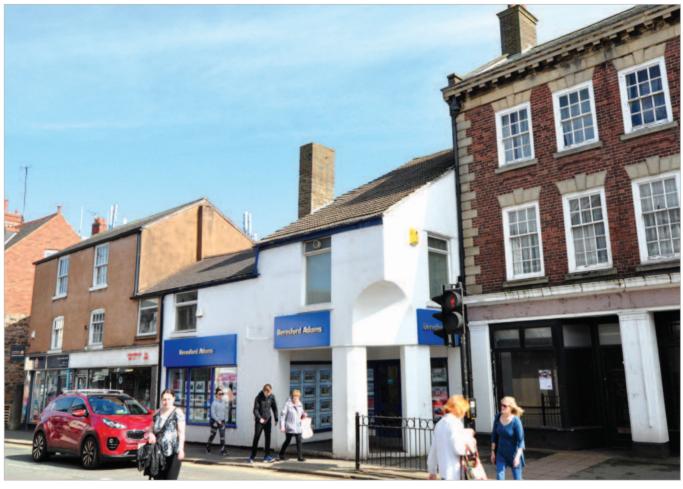

The property is situated on the south side of The Cross, at its junction with Chester Street and opposite High Street.

Occupiers close by include Lloyds Bank, Greggs, Specsavers, Timpson, Costa Coffee, Superdrug and Holland & Barrett, amongst a variety of others.

# **Description**

The property, which is situated in a Conservation Area, is arranged on ground and two upper floors to provide a ground floor estate agents with ancillary accommodation on the upper floors.

#### Tenancy

The entire property is at present let to COUNTRYWIDE ESTATE AGENTS (t/a Beresford Adams) for a term of 10 years from 4th May 2012 at a current rent of  $\mathfrak{L}18,000$  per annum. The lease provides for a rent review in the fifth year of the term and contains full repairing and insuring covenants, subject to a Schedule of Condition. Beresford Adams have been in occupation for over 30 years.