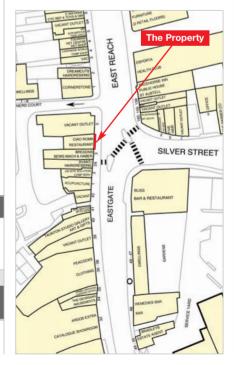

The property is situated on the north side of Eastgate, in a prominent position at the junction with Silver Street. Eastgate is an extension of East Street, one of the main town centre shopping streets.