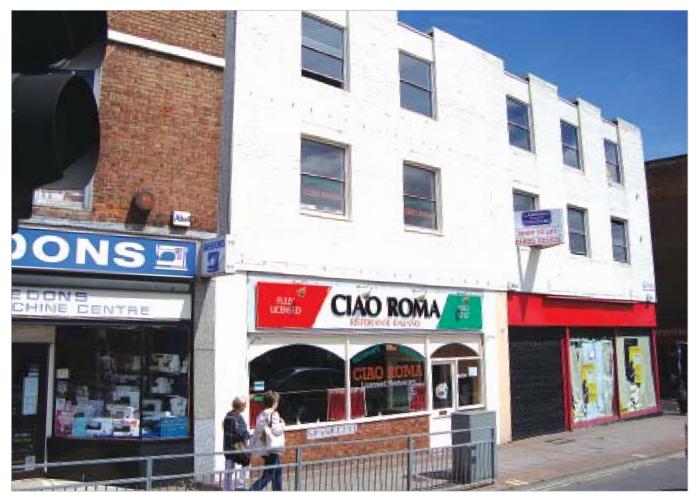

#### Description

The property is arranged on ground and two upper floors to provide a restaurant on ground floor with ancillary storage on the first floor. The second floor was previously let to the tenant of the adjacent building and there is no access from the property. There is parking to the rear for up to 4 cars.

| No.                                     | Present Lessee                                                      | Accommodation                                                              |                                                 |           | Lease Terms                                                                       | Current Rent<br>£ p.a. | Next Review/<br>Reversion |
|-----------------------------------------|---------------------------------------------------------------------|----------------------------------------------------------------------------|-------------------------------------------------|-----------|-----------------------------------------------------------------------------------|------------------------|---------------------------|
| Restaurant<br>Ground and<br>First Floor | Bruno Palpini & Tamsin<br>Elizabeth Williams<br>(t/a Ciao Roma) (1) | Gross Frontage<br>Net Frontage<br>Shop Depth<br>Built Depth<br>First Floor | 7.4 m<br>6.0 m<br>13.0 m<br>15.5 m<br>30.6 sq m | (19' 8'') | 25 years from 29.06.1995<br>Rent review every 5th year<br>FR & I as to the demise | £17,250 p.a.           | Rent Review June<br>2015  |
| Second Floor                            | Not occupied                                                        |                                                                            |                                                 |           |                                                                                   |                        |                           |