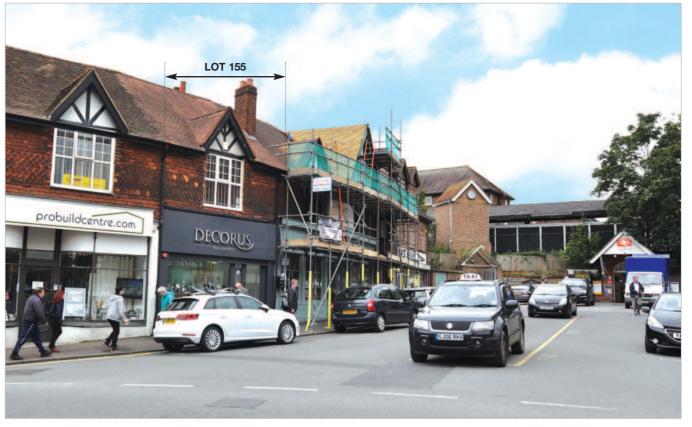

The property is situated on the south side of Station Road East, in the heart of Oxted town centre, and some 70 yards east of Oxted Rail Station.

Occupiers close by include Sainsbury's Local, Santander, Boots, HSBC, Caffè Nero and Pizza Express amongst many others.

#### Description

The property is arranged on basement, ground and one upper floor to provide a ground floor retail unit with basement storage and first floor staff ancillary accommodation.

The property provides the following accommodation and dimensions: