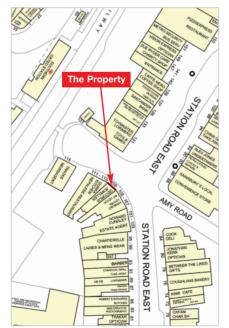

The property is situated on the south side of Station Road East, in the heart of Oxted town centre, and some 70 yards east of Oxted Rail Station.

Occupiers close by include Sainsbury's Local, Santander, Boots, HSBC, Caffè Nero and Pizza Express amongst many others.