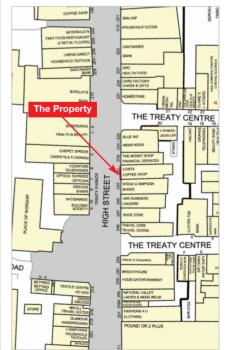

The property is well located on the southern side of the pedestrianised High Street between the two entrances into the Treaty Centre Shopping Centre.

Occupiers close by include Superdrug, Greggs, Nationwide, Vodafone, Barclays Bank, Starbucks, Wallis, Santander, GNC, Blue Inc, The Money Shop, Stead & Simpson, Ann Summers and McDonald's.

## Hounslow 241 High Street Middlesex TW3 1EA

- First Class Freehold Shop and Residential Investment
- Let to Yummie Coffee Company Ltd (t/a Costa Coffee)

\_OT

- Lease expires December 2022 (no breaks)
- Pedestrianised position between the two entrances into the Treaty Centre
- Includes two x one bedroom flats above
- Rent Review 2017
- Current Rent Reserved