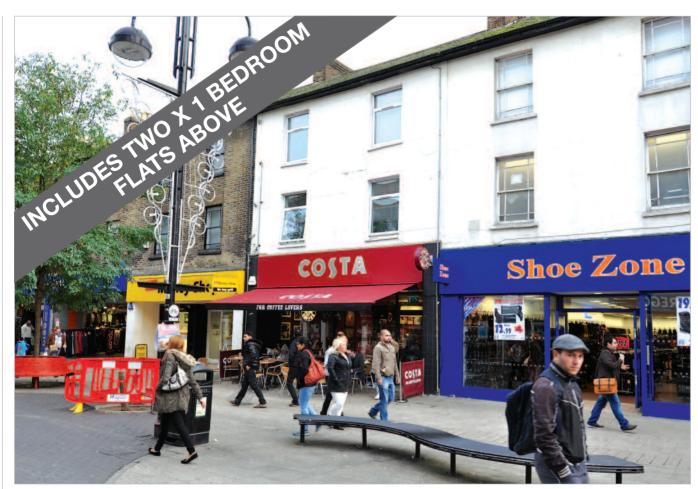

The property is well located on the southern side of the pedestrianised High Street between the two entrances into the Treaty Centre Shopping Centre.

Occupiers close by include Superdrug, Greggs, Nationwide, Vodafone, Barclays Bank, Starbucks, Wallis, Santander, GNC, Blue Inc, The Money Shop, Stead & Simpson, Ann Summers and McDonald's.

## Description

The property is arranged on ground and two upper floors to provide a ground floor shop unit with part first floor ancillary accommodation. The remainder of the first and the second floors comprise two x one bedroom self-contained flats.

## Hounslow 241 High Street Middlesex TW3 1EA

- First Class Freehold Shop and Residential Investment
- Let to Yummie Coffee Company Ltd (t/a Costa Coffee)

\_OT

- Lease expires December 2022 (no breaks)
- Pedestrianised position between the two entrances into the Treaty Centre
- Includes two x one bedroom flats above
- Rent Review 2017
- Current Rent Reserved