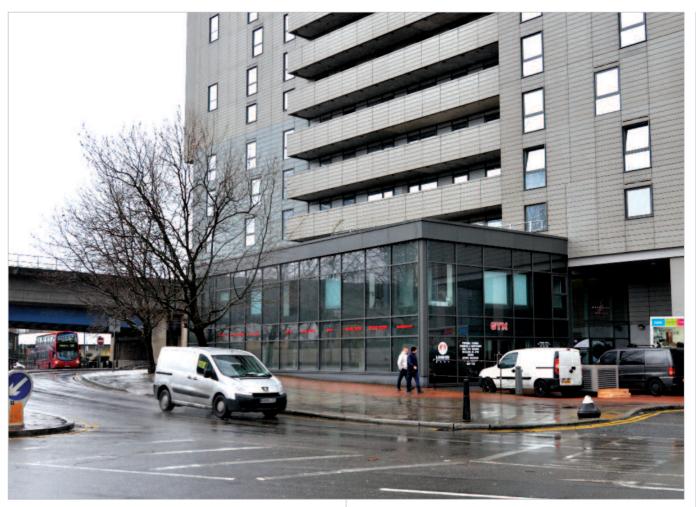

The property is situated approximately 0.5 miles from Canary Wharf and close to the Blackwall Tunnel, on the roundabout junction of Prestons Road (A1206), Coltan Street (A120) and the raised section of Aspen Way (A1261). Blackwall DLR Station is opposite and other occupiers close by include McDonald's, Tesco & Coral Racing Ltd amongst other local occupiers.

#### Description

The property is arranged on ground floor only to provide a recently fitted out gymnasium which forms part of a modern development of flats, the remainder of which is not included in the sale.