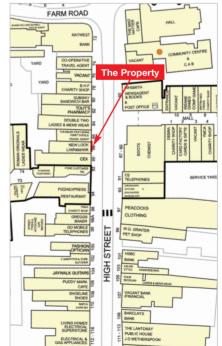

#### Location

Street is an attractive market town situated 2 miles south-west of Glastonbury and 11 miles east of Junction 23 of the M5 Motorway. The town was famous for being the home of Clarks Shoes, and the Clarks Village Factory Shopping Outlet is situated close by. The property is situated on the north side of High Street, opposite the entrance to the Crispin Shopping Centre and backing onto Clarks

Occupiers close by include Boots, O2 and WH Smith (all opposite), Thomson (adjacent), Specsavers, Peacocks, Pizza Express, Subway and Greggs, amongst many others.