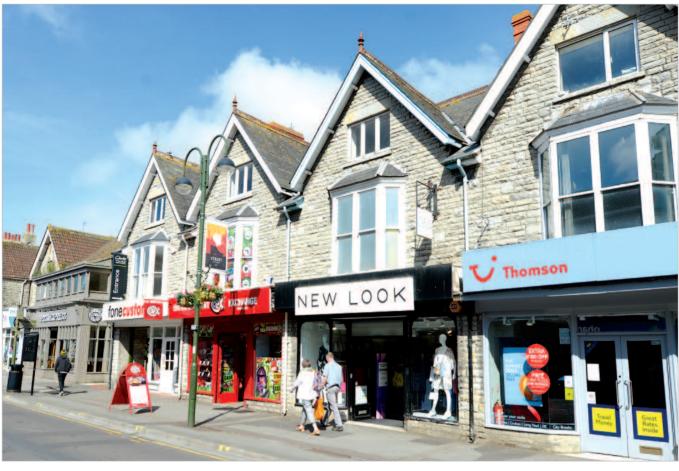

#### Location

Street is an attractive market town situated 2 miles south-west of Glastonbury and 11 miles east of Junction 23 of the M5 Motorway. The town was famous for being the home of Clarks Shoes, and the Clarks Village Factory Shopping Outlet is situated close by. The property is situated on the north side of High Street, opposite the entrance to the Crispin Shopping Centre and backing onto Clarks

Occupiers close by include Boots, O2 and WH Smith (all opposite), Thomson (adjacent), Specsavers, Peacocks, Pizza Express, Subway and Greggs, amongst many others.

## **Description**

The property is arranged on ground and two upper floors to provide a ground floor shop which benefits from staff and ancillary accommodation to the upper floors. The second floor is unused and accessed via a trap door.

# Street 88 High Street Somerset BA16 0EN

- Freehold Shop Investment
- Entirely let to New Look Retailers
   Limited
- Town centre location next to Clarks Village
- Lease expiry 2019
- Current Rent Reserved