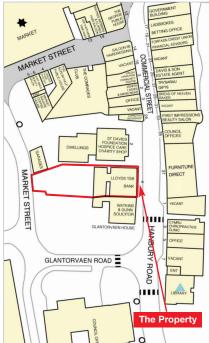

## Location

Pontypool is located in the district of Torfaen and has population of some 36,000. Newport is located 8 miles to the south whilst Cardiff is 20 miles to the south-west. Road communications are good with the town being located on the A4042 which provides direct dual carriageway access to the M4 at Junction 25A, 8 miles to the south. The property is situated in a prominent position in the town centre close to the Civic Centre.

Occupiers close by include Barclays, Ladbrokes and a variety of local occupiers.

#### Description

The property is arranged on basement, ground and two upper floors to provide a ground floor banking hall with basement strong room/storage together with offices/storage on the two upper floors. The property benefits from a car park to the rear with spaces for approximately 12 cars (10 marked).