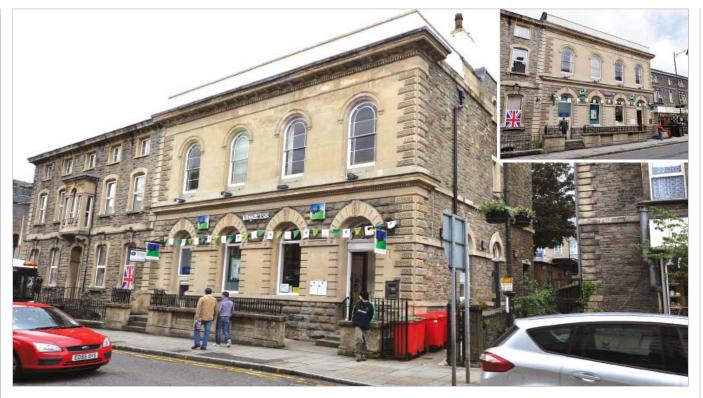

#### Description

The property is arranged on basement, ground and two upper floors to provide a ground floor banking hall with basement strong room/storage together with offices/storage on the two upper floors. The property benefits from a car park to the rear with spaces for approximately 12 cars (10 marked).

The property provides the following accommodation and dimensions:

| The broberty brovides the following | accommodation | i aliu uli lielisiolis |
|-------------------------------------|---------------|------------------------|
| Gross Frontage                      | 13.85 m       | (45' 5")               |
| Net Frontage                        | 10.50 m       | (34' 5")               |
| Shop Depth                          | 7.10 m        | (23' 4")               |
| Built Depth                         | 18.35 m       | (60' 3")               |
| Basement Strong Room/Storage        | 48.50 sq m    | (522 sq ft)            |
| Ground Floor Banking Hall           | 87.80 sq m    | (945 sq ft)            |
| Ground Floor Offices                | 68.40 sq m    | (737 sq ft)            |
| First Floor Offices/Storage         | 93.30 sq m    | (1,004 sq ft)          |
| Second Floor Offices/Storage        | 57.80 sq m    | (622 sq ft)            |
| Total                               | 355.80 sq m   | (3,830 sq ft)          |