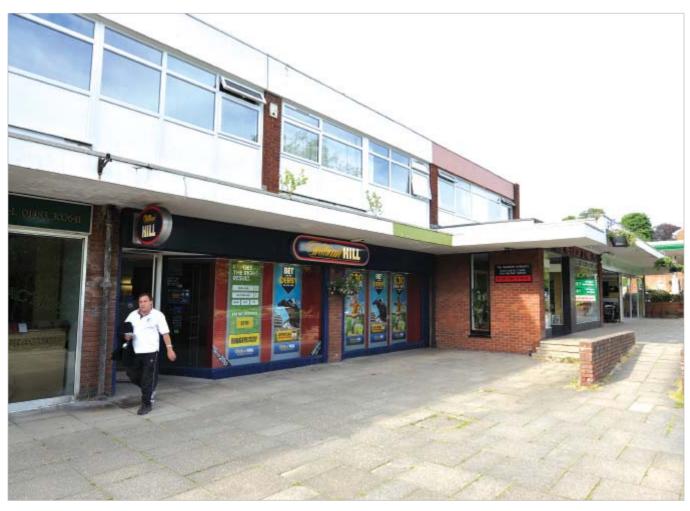

#### **Description**

The property is arranged on ground floor only to provide a double shop unit presently used as a betting office. The property forms part of a larger building, the remainder of which does not form part of the sale.

#### Tenanc

The property is at present let to WILLIAM HILL ORGANIZATION LIMITED for a term of 20 years from 26th August 2005 at a current rent of  $\pounds 26,000$  per annum, exclusive of rates. The lease provides for rent reviews every fifth year of the term and contains full repairing and insuring covenants.

### **Tenant Information**

William Hill operate from over 2,300 betting shops across the UK and Ireland and are one of the UK's leading bookmakers.

Website Address: www.williamhill.com