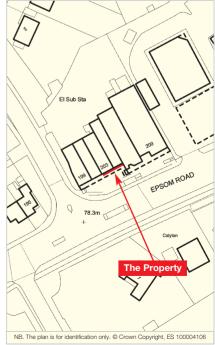

The property is located in a local shopping area, on the north side of Epsom Road (A246), close to the junction with Bushy Hill Drive, some 2 miles east of Guildford town centre. In addition there is a car park to the rear of the property.