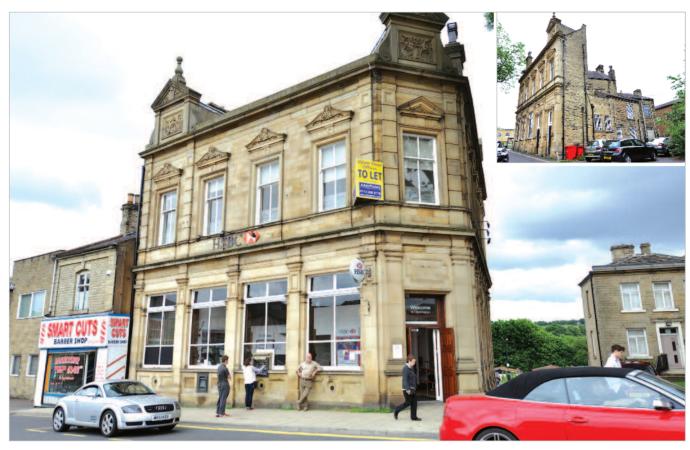

#### Location

The town of Cleckheaton is situated on the A643 close to the M62 motorway (Junctions 25 and 26) about 2 miles north-west of Dewsbury and about 10 miles south-west of Leeds city centre. The town has a resident population of about 13,500 persons. The property is situated in a prominent corner location at the junction with Pavement Street, close to the Town Hall and the Market Arcade. Occupiers close by include Yorkshire, NatWest and Lloyds TSB banks amongst others.

#### **Description**

This attractive corner property is arranged on basement, ground and one upper floor to provide banking premises on ground, basement and part of the first floor. The remainder of the first floor provides self-contained office accommodation, which is approached via an entrance on Pavement Street.

## **Tenancy**

The entire property is at present let to HSBC BANK PLC for a term of 10 years from 25th March 2011 at a current rent of £21,500 per annum, exclusive of rates. The lease provides for rent reviews every fifth year of the term and contains full repairing and insuring covenants.

# Cleckheaton 14 Bradford Road West Yorkshire BD19 3JR

- Freehold Bank Investment
- Let to HSBC Bank Plc
- Lease expires 2021 (1)
- Attractive corner building
- No VAT applicable
- Rent Review 2016
- Current Rent Reserved