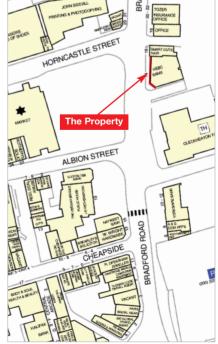

#### Location

The town of Cleckheaton is situated on the A643 close to the M62 motorway (Junctions 25 and 26) about 2 miles north-west of Dewsbury and about 10 miles south-west of Leeds city centre. The town has a resident population of about 13,500 persons. The property is situated in a prominent corner location at the junction with Pavement Street, close to the Town Hall and the Market Arcade. Occupiers close by include Yorkshire, NatWest and Lloyds TSB banks amongst others.