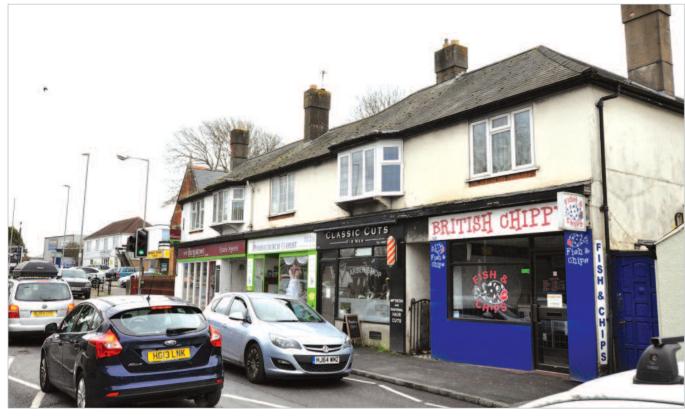

The property is located on Purewell, some 1.1 miles east of Christchurch town centre in a predominantly residential area.

Occupiers close by include the Rising Sun pub (adjacent), Rowlands Pharmacy (opposite), a Premier convenience store and a range of local traders.

#### Description

The property is arranged on ground and one upper floor to provide a parade of four shops with four self-contained flats above, all of which have been sold off.

#### **Energy Performance Certificate**

For EPC Rating please see website.

| No.  | Present Lessee                                | Accommodation (1) |         |             | Lease Terms                                                      | Current Rent<br>£ p.a.                             | Next Review/<br>Reversion |
|------|-----------------------------------------------|-------------------|---------|-------------|------------------------------------------------------------------|----------------------------------------------------|---------------------------|
| 125  | Mr and Mrs P Sandford<br>(t/a British Chippy) | Ground Floor      | 24 sq m | (259 sq ft) | 10 years from 24.06.2007<br>IR & I                               | £4,900 p.a.                                        | Reversion 2017            |
| 127  | Mrs L James<br>(t/a Classic Cuts)             | Ground Floor      | 25 sq m | (270 sq ft) | 10 years from 01.07.2007<br>IR & I                               | £3,984 p.a.                                        | Reversion 2017            |
| 129  | Mr W Snyden<br>(t/a Christchurch Florist)     | Ground Floor      | 28 sq m | (304 sq ft) | 15 years from 30.06.2007<br>Rent review every 5th year<br>IR & I | £4,020 p.a.<br>rising to £4,800 from<br>30.06.2017 | Reversion 2022            |
| 131  | Rowlands Pharmacy (2)                         | Ground Floor      | 34 sq m | (359 sq ft) | 10 years from 24.06.2007<br>IR & I                               | £5,750 p.a.                                        | Reversion 2017            |
| 125A | Individual                                    | First Floor Flat  |         |             | 99 year lease from 1984                                          | £25 p.a.                                           | Reversion 2083            |
| 127A | Individual                                    | First Floor Flat  |         |             | 99 year lease from 1984                                          | £25 p.a.                                           | Reversion 2083            |
| 129A | Individual                                    | First Floor Flat  |         |             | 99 year lease from 1984 + 90 year extension                      | £25 p.a.                                           | Reversion 2173            |
| 131A | Individual                                    | First Floor Flat  |         |             | 99 year lease from 1984                                          | £25 p.a.                                           | Reversion 2083            |