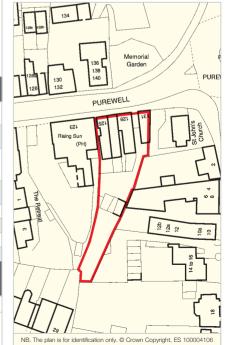

The property is located on Purewell, some 1.1 miles east of Christchurch town centre in a predominantly residential area.

Occupiers close by include the Rising Sun pub (adjacent), Rowlands Pharmacy (opposite), a Premier convenience store and a range of local traders.

#### Description

The property is arranged on ground and one upper floor to provide a parade of four shops with four self-contained flats above, all of which have been sold off.