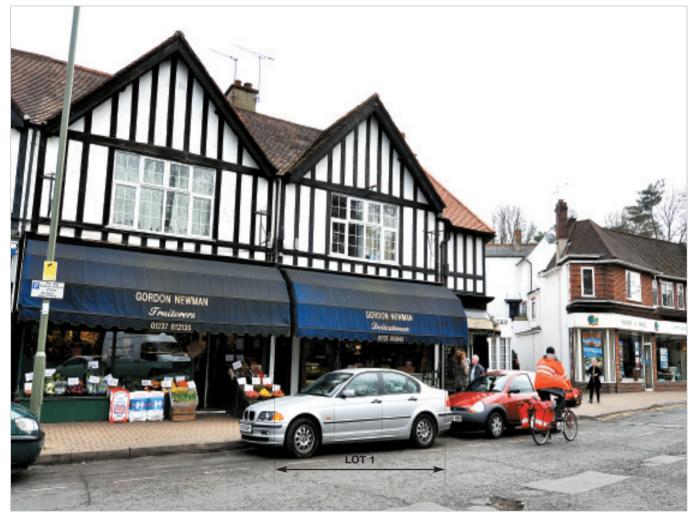

#### Location

Tadworth is an attractive village on top of the North Downs, close to Walton-on-the-Hill, south of Epsom, having a resident population of some 7,000. Epsom Racecourse is approximately 2 miles to the north. The property is situated on Cross Road, opposite Corner Farm Close and

Tadworth Rail Station.

Occupiers close by include Day Lewis Pharmacy, One Stop Convenience Store (incorporating a Post Office), Barclays and various other local businesses.

This attractive property is arranged on ground and one upper floor to provide a ground floor shop with a flat above which has been sold off on a long lease.

# **Tadworth** 16/16A Cross Road Surrey **KT20 5SR**

- Attractive Freehold Shop and **Residential Ground Rent** Investment
- Situated opposite Tadworth Rail Station
- Shop lease expires 2015
- No VAT applicable
- Rent Review 2012
- Total Current Bents Beserved