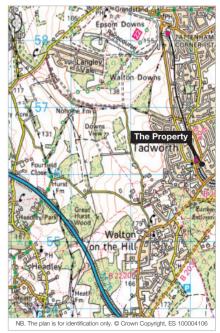

#### Location

Tadworth is an attractive village on top of the North Downs, close to Walton-on-the-Hill, south of Epsom, having a resident population of some 7,000. Epsom Racecourse is approximately 2 miles to the north. The property is situated on Cross Road, opposite Corner Farm Close and