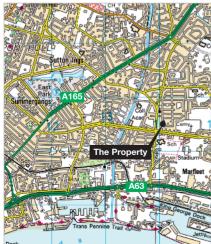

#### Location

Kingston-upon-Hull is a major commercial centre and port on the northern shores of the Humber Estuary, with a population of 310,000. The town is linked to the national motorway network by the M62 and benefits from the Humber Bridge which links with the M180.

The property is situated within a densely populated residential area on the east side of Marfleet Lane some 3 miles east of Hull city centre and forms part of an established retail parade.

Occupiers close by include Post Office (adjacent), Lloyds Pharmacy, One Stop, Coopland Bakers, Heron Foods, Doverhouse Hospice and William Hill amongst a number of local occupiers.