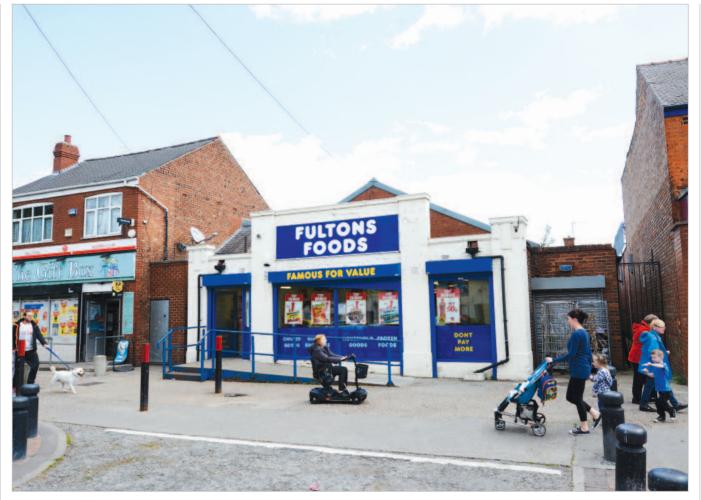

# Hull 316 Marfleet Lane North Humberside HU9 5AQ

- Freehold Shop Investment
- Let to Frozen Value Ltd until 2024 (1)
- Situated within a densely populated residential area
- Adjacent to Post Office and close to Lloyds Pharmacy and William Hill within established retail parade
- Rent Review 2019
- No VAT applicable
- Current Rent Reserved

The property is situated within a densely populated residential area on the east side of Marfleet Lane some 3 miles east of Hull city centre and forms part of an established retail parade.

Occupiers close by include Post Office (adjacent), Lloyds Pharmacy, One Stop, Coopland Bakers, Heron Foods, Doverhouse Hospice and William Hill amongst a number of local occupiers.

#### Description

The property is arranged on ground floor only to provide a retail unit.

The property provides the following accommodation and dimensions: Ground Floor 330.2 sq m (3,554 sq ft)

NB. Not inspected by Allsop, areas taken from www.2010.voa.gov.uk