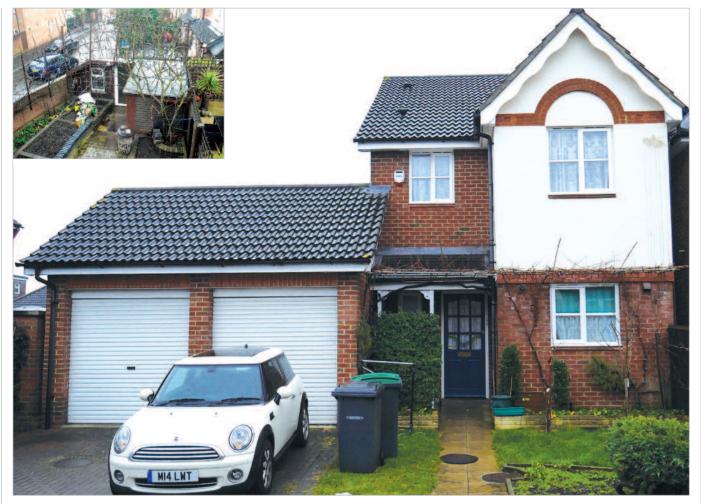

### **Description**

The property comprises a detached house arranged over ground and first floors beneath a pitched roof. The property benefits from gardens to the front and rear and a double attached garage.

### **Accommodation**

**Ground Floor** – Reception Room, Kitchen, Separate WC **First Floor** – Master Bedroom with En-Suite Shower Room, Bedroom Two with integral wardrobe, Bedroom Three, Bathroom with WC

## London N10 23 Osier Crescent, Muswell Hill N10 1QR

- Providing Three Bedroom Accommodation
- Front and Rear Gardens and Double Garage