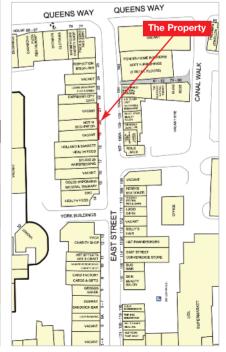

The property is situated within the city centre on East Street in between the junctions of Queensway and Orchard Lane. East Street Shopping Centre, a short distance to the east, is set to be restored as an open pedestrian thoroughfare and a new Morrisons Supermarket.

Occupiers close by include Debenhams.