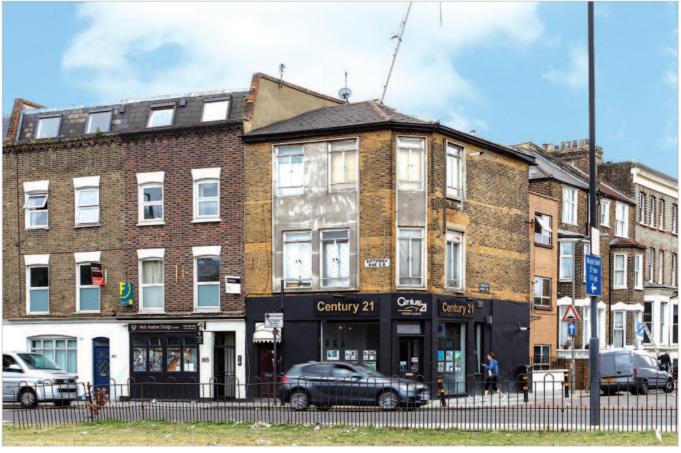

## Location

Battersea is a sought after and prosperous Inner London suburb situated just to the south of the River Thames.

The property is situated on the south side of Battersea Rise immediately to the east of its junction with Chivalry Road, to which it has a return frontage, in a predominantly residential area. Clapham Junction is a short distance away, as is the shopping of St Johns Road and Northcote Road, whilst Wandsworth Common is to the south. Occupiers close by include a variety of local traders.

## **Description**

This prominent corner property is arranged on ground and two upper floors to provide a ground floor shop and four self-contained flats above. The upper floors provide 1 x studio, 1 x one bed flat and 2 x two bed flats (2).