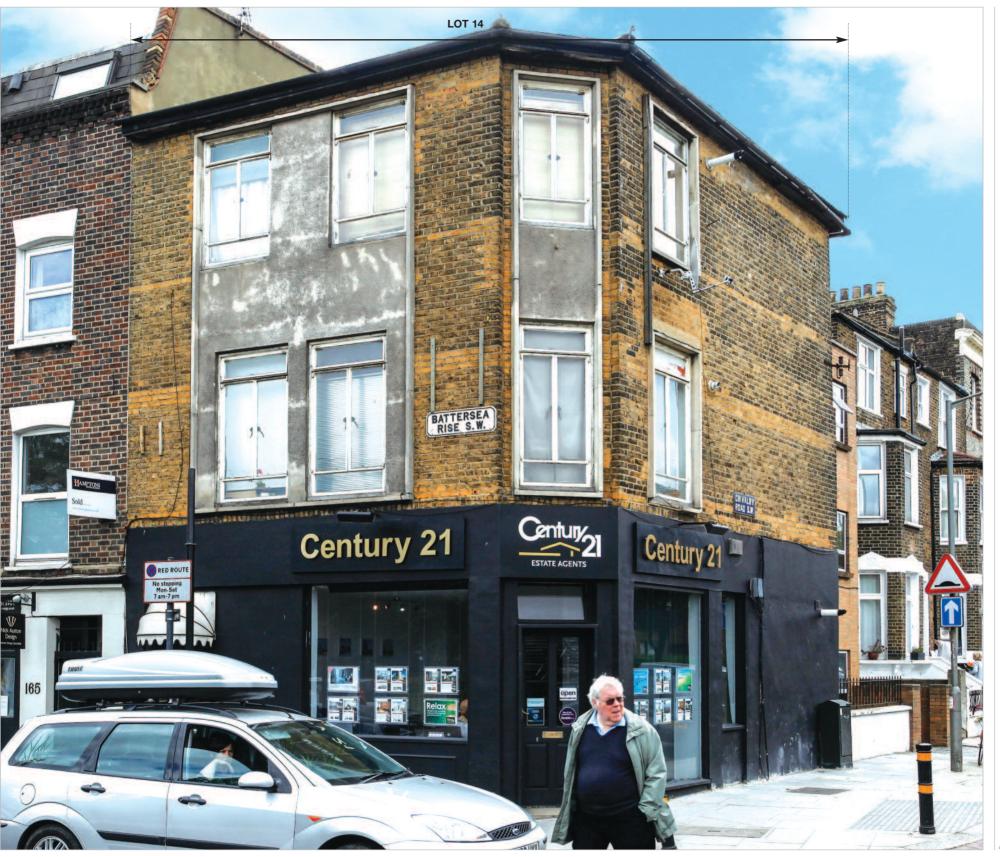

## Location

Battersea is a sought after and prosperous Inner London suburb situated just to the south of the River Thames.

The property is situated on the south side of Battersea Rise immediately to the east of its junction with Chivalry Road, to which it has a return frontage, in a predominantly residential area. Clapham Junction is a short distance away, as is the shopping of St Johns Road and Northcote Road, whilst Wandsworth Common is to the south. Occupiers close by include a variety of local traders.

## **Description**

This prominent corner property is arranged on ground and two upper floors to provide a ground floor shop and four self-contained flats above. The upper floors provide 1 x studio, 1 x one bed flat and 2 x two bed flats (2).