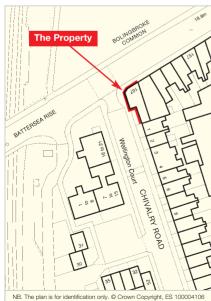

## Location

Battersea is a sought after and prosperous Inner London suburb situated just to the south of the River Thames.

The property is situated on the south side of Battersea Rise immediately to the east of its junction with Chivalry Road, to which it has a return frontage, in a predominantly residential area. Clapham Junction is a short distance away, as is the shopping of St Johns Road and Northcote Road, whilst Wandsworth Common is to the south. Occupiers close by include a variety of local traders.