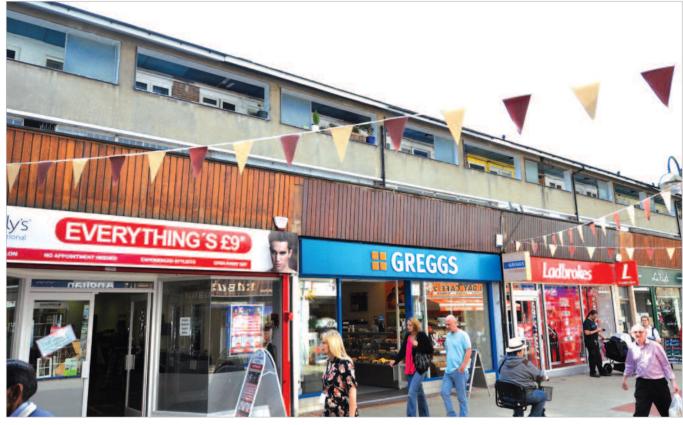

The property is situated in the heart of the town centre's main pedestrian shopping area, in a parade of similar purpose built shops fronting Broadwalk, which is a link between High Street and The Broadway.

Occupiers close by include Ladbrokes, Poundland, Santander, Maplins and Primark.

#### Description

The property is arranged over ground and two upper floors to provide a ground floor shop with first floor ancillary accommodation and a self-contained flat on the second floor. The shop benefits from rear service access via a shared yard, which also provides access to a single garage. The maisonette enjoys separate access via a shared stairway from the rear.