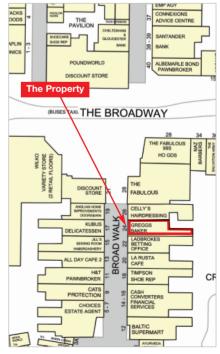

The property is situated in the heart of the town centre's main pedestrian shopping area, in a parade of similar purpose built shops fronting Broadwalk, which is a link between High Street and The Broadway.

Occupiers close by include Ladbrokes, Poundland, Santander, Maplins and Primark.