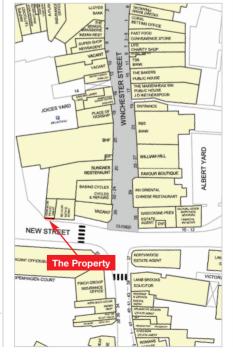

#### Location

Basingstoke is a Hampshire market town with a population of some 105,000 people. It has direct access to junctions 6 and 7 of the M3 Motorway, providing communication routes to London and the south coast. Rail services provide a 45 minute journey to London (Waterloo). The property is situated in a prominent position on the east side of New Street, close to the junction with the pedestrianised Winchester Street in the heart of the town centre.

Occupiers close by include Belvoir, Northwoods and Gascoigne Pees estates agents, amongst many others.