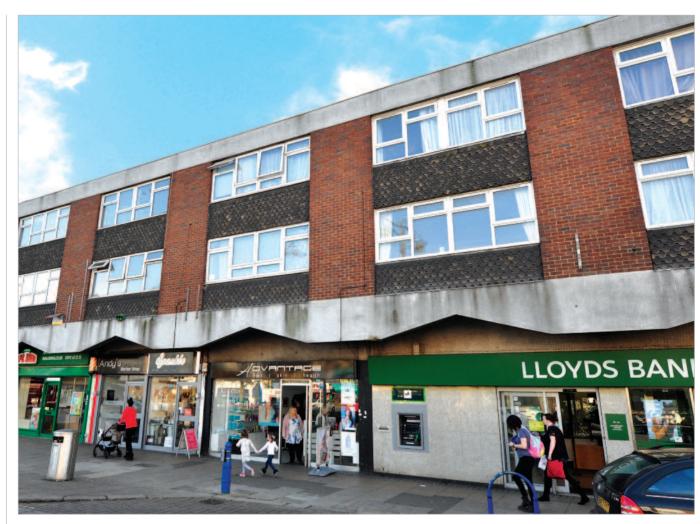

The property is situated in the town centre at the junction of College Road and Turners Hill in an established parade known as Manor Croft Parade. Cheshunt Rail Station is some 750 metres to the east, whilst access to the A10 is 550 metres to the west.

Occupiers close by include Lloyds Bank (adjacent), Tesco Metro supermarket, Papa John's, Subway, Halifax, HSBC, Barclays, Boots Opticians, Nationwide, Costa, Domino's and Greggs amongst many others.

## Description

The property is arranged on ground and two upper floors to provide a ground floor shop currently trading as a hairdressers, with a self-contained maisonette above accessed from the rear.