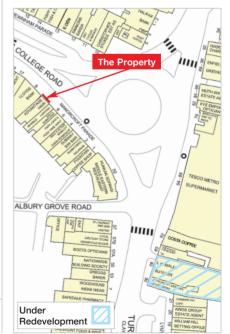

The property is situated in the town centre at the junction of College Road and Turners Hill in an established parade known as Manor Croft Parade. Cheshunt Rail Station is some 750 metres to the east, whilst access to the A10 is 550 metres to the west.

Occupiers close by include Lloyds Bank (adjacent), Tesco Metro supermarket, Papa John's, Subway, Halifax, HSBC, Barclays, Boots Opticians, Nationwide, Costa, Domino's and Greggs amongst many others.