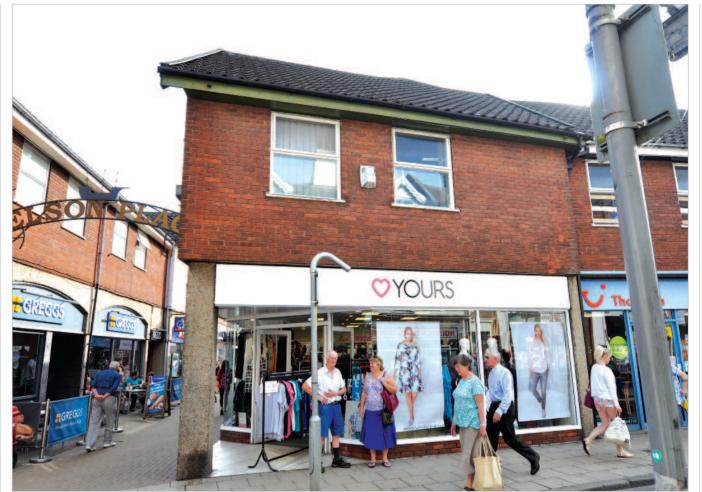

# East Dereham 1 High Street Norfolk

LOT

- Very Long Leasehold Shop
  Investment
- Prominent corner position on the corner of Nelson Place opposite Greggs
- Let to Yours Clothing Ltd on a lease expiring 2025 (1)
- VAT is not applicable
- Rent Review 2020

#### Description

The property is arranged on ground and one upper floor to provide a regular shop unit with ancillary storage above.

| The property provides the following | accommodation and | dimensions: |
|-------------------------------------|-------------------|-------------|
| Gross Frontage                      | 7.25 m            | (23' 9")    |
| Net Frontage                        | 6.64 m            | (21' 9")    |
| Return Frontage                     | 6.75 m            | (22' 2")    |
| Shop Depth                          | 16.5 m            | (54' 2")    |
| Built Depth                         | 18.9 m            | (62' 0")    |
| First Floor                         | 114.5 sq m (1     | ,233 sq ft) |
|                                     |                   |             |

#### Tenancy

The entire property is at present let to YOURS CLOTHING LTD (t/a Your Charity) for a term of 10 years from 29th September 2015 at a current rent of £32,000 per annum. The lease provides for a rent review in 2020 and contains full repairing and insuring covenants. There is a tenant's break clause in 2021.