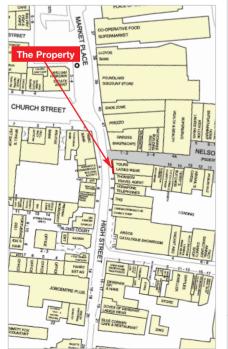

#### Location

East Dereham is a market town with a population in excess of 14,000, located on the A47 16 miles west of Norwich, 26 miles east of King's Lynn and 28 miles north of Diss.

The property is situated in the town centre opposite the Norwich and Peterborough Building Society, adjacent to Thomson Travel and Vodafone.

Occupiers close by include Argos, Greggs, Prezzo, Costa, Cancer Research and HSBC, with Iceland at the end of Nelson Place.