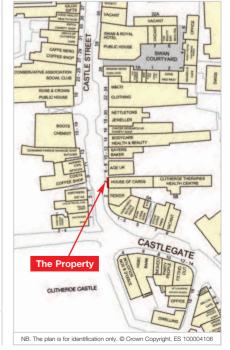

# Location

The town of Clitheroe lies approximately 9 miles north-east of Blackburn and 8 miles north-west of Burnley.

The property is situated within the town centre, on the east side of Castle Street and close to the castle.

Occupiers close by include Age UK (adjacent), Costa Coffee (opposite), Sayers Bakers, Boots, HSBC, Santander, Cancer Research, Bodycare and M&Co.

# **Clitheroe** 4 Castle Street Lancashire **BB7 2BX**

- Freehold Shop Investment
- Town centre location close to Clitheroe Castle
- Popular tourist destination
- Lease expiry 2026 (1)
- No VAT applicable
- Rent Review 2021
- Current Rent Reserved