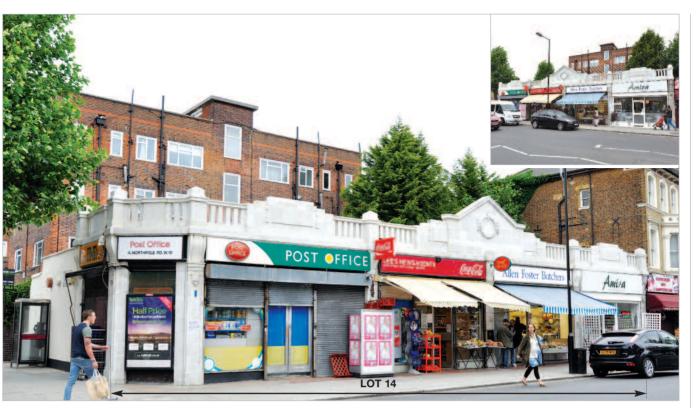

#### Description

The property is arranged on ground floor only to provide four self-contained shop units. Units 4 and 4A intercommunicate and trade as a double unit.

#### **Energy Performance Certificate**

EPC Range B49-D82 (Copies available on website).

| No.                | Present Lessee                                 | Accommodation                                               |                                     |           | Lease Terms                                                      | Current Rent<br>£ p.a. | Next Review/<br>Reversion |
|--------------------|------------------------------------------------|-------------------------------------------------------------|-------------------------------------|-----------|------------------------------------------------------------------|------------------------|---------------------------|
| 2                  | Mrs F Hairouf<br>(Hair Salon)                  | Gross Frontage<br>Net Frontage<br>Shop Depth<br>Built Depth | 5.4 m<br>4.9 m<br>8.7 m<br>10.5 m   | (16' 1'') | 04.02.2019<br>Rent review on 27.04.2017                          | £10,000 p.a.           | Rent Review 2017          |
| 2A                 | McLouglin & Johnston<br>(t/a Butchers)         | Gross Frontage<br>Net Frontage<br>Shop Depth<br>Built Depth | 5.4 m<br>4.9 m<br>9.25 m<br>10.25 m |           | 15 years from 05.02.2004<br>Rent review every 5th year<br>FR & I | £9,000 p.a.            | Rent Review 2014          |
| 4                  | Mr B Surendranathan<br>(Post Office/Newsagent) | Gross Frontage<br>Net Frontage<br>Shop Depth<br>Built Depth | 5.4 m<br>4.9 m<br>8.4 m<br>10.25 m  |           | 15 years from 05.02.2004<br>Rent review every 5th year<br>FR & I | £9,900 p.a.            | Rent Review 2014          |
| 4A                 | Mr B Surendranathan<br>(Post Office/Newsagent) | Gross Frontage<br>Net Frontage<br>Shop Depth<br>Built Depth | 7.2 m<br>6.75 m<br>8.4 m<br>10.25 m |           |                                                                  | £11,600 p.a.           | Rent Review 2014          |
| Total £40,500 p.a. |                                                |                                                             |                                     |           |                                                                  |                        |                           |