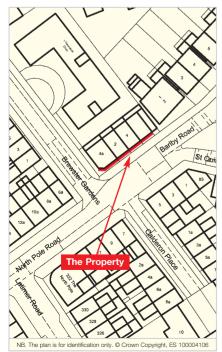

The property is situated on the north side of North Pole Road, at its junction with Brewster Gardens.

Nearby occupiers include Tesco Express, Costcutter, William Hill and a number of local traders.