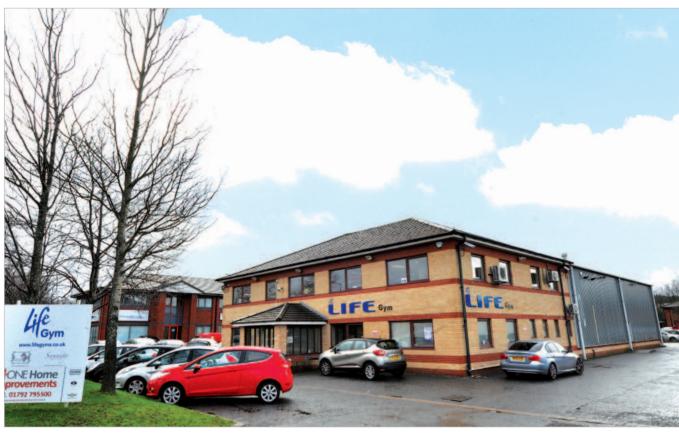

# Location

Swansea is Wales' second city with a population of some 171,000 and is located 50 miles west of Cardiff, adjacent to the M4 Motorway (Junction 45).

The property is situated on the south side of Castell Close, on an established business park, approximately 1.5 miles north-east of the Liberty Stadium.

## Description

The property is arranged on ground and one upper floor to provide a ground floor gym with ancillary accommodation on the first floor providing beauty treatment rooms and office accommodation. We understand that the beauty treatment rooms and hairdresser are operated by concessionaires who have no formal tenancy. To the front, side and rear of the property is car parking for approximately 30 cars.

# Swansea 3 Castell Close West Glamorgan SA7 9FH

- Leasehold Gym Investment
- Let on a new 15 year lease
- Lease expiring 2030 (no break)
- Located on an established business park
- RPI Linked Rent Review 2020
- Current Gross Rent Reserved