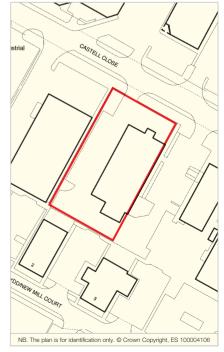

# Location

Swansea is Wales' second city with a population of some 171,000 and is located 50 miles west of Cardiff, adjacent to the M4 Motorway (Junction 45).

The property is situated on the south side of Castell Close, on an established business park, approximately 1.5 miles north-east of the Liberty Stadium.

## **Tenure**

Leasehold. Held under a lease from Swansea City Council for a term of 99 years from 29th September 1990 (thus having some 73.5 years unexpired) at a peppercorn rent.