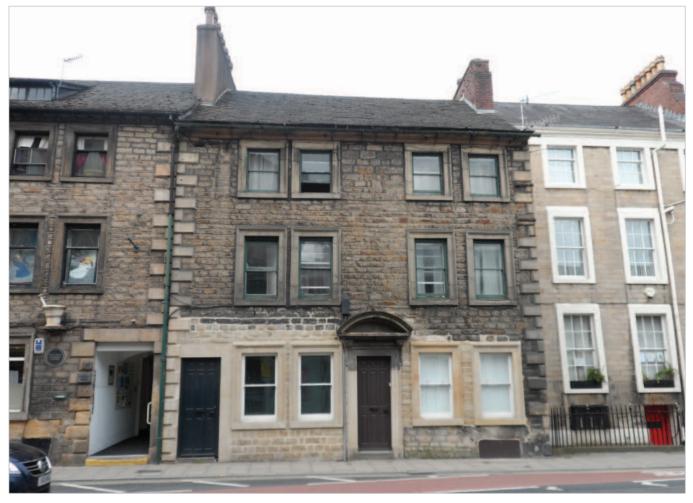

## **Description**

The property comprises two intercommunicating terrace buildings (HMO) each arranged over ground and two upper floors beneath a pitched roof.

The buildings are arranged internally to provide eleven bedroom accommodation in total. The buildings will be offered collectively as one lot.

## Lancaster 40/42 King Street, Lancashire LA1 1RE

## Two Freehold Buildings (HMO)

- Internally arranged to provide Eleven Bedroom Accommodation in Total
- Each House subject to an Assured Shorthold Tenancy
- To be offered Collectively as One Lot
- Total Current Rent Reserved