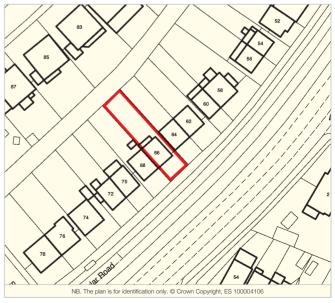

#### **Tenure**

Freehold.

#### **Description**

The property comprises a semi-detached house arranged over ground and first floors beneath a pitched roof. The property benefits from off-street parking and a garden to the rear.