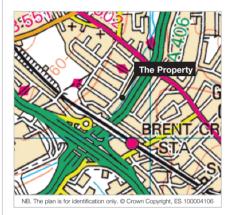

#### Location

The property is situated on the north-west side of the North Circular Road (A406), to the south-west of its junction with the A502. Shops and amenities are available to the south-west at Brent Cross Shopping Centre. London Underground services run from Brent Cross Station (Northern Line) to the south. The North Circular Road provides direct access to the M1 Motorway to the west. The open spaces of Brent Park are to the north-east.